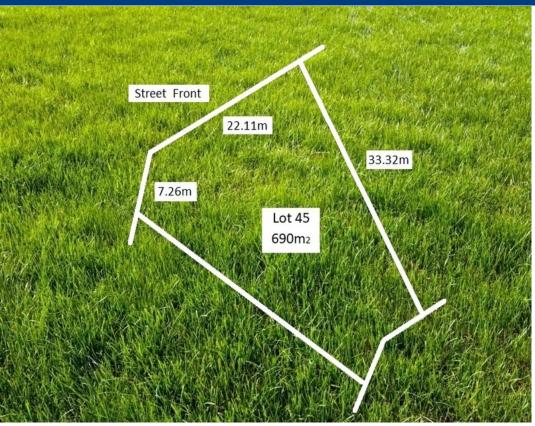

**LYNDOCH - Lucky Last Allotment** 

\$149,950

In a beautiful, peaceful location with views of the Barossa Ranges, this 690m2 allotment is ready for the plans of your dream home.

This would have to rank with the best land divisions to be released in the Barossa. This allotment is fully serviced with power, water, and common effluent.

## **Land Size**

690 m2