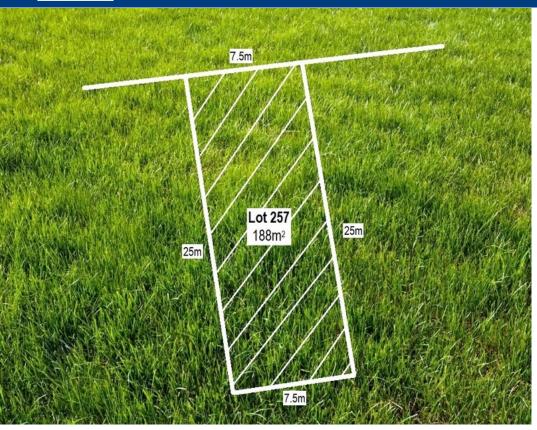

Situated just a stone's throw from the Blake's Crossing Village Centre, this 188m2 block provides the option of building a modern townhouse or a low maintenance, single storey villa, with the added bonus of laneway access.

## **Land Size**

188 m2