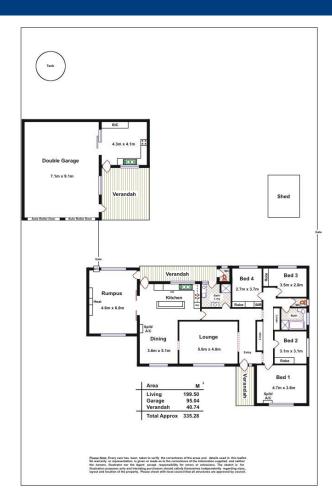

Ideal for the growing family this well presented home boasts 4 bedrooms, three with built-in robes, including a very spacious master. Bedrooms 2, 3 and 4 are also of good size and are situated with the family bathroom away from the main living areas. These surround the centrally located kitchen and include a large formal lounge and family/dining zone, and massive rumpus room, perfect for all your entertaining needs.

Outside boasts a rear verandah area, plus a spacious backyard for the family to play, all surrounded by established gardens. There is a large double garage ( $7.1m \times 9.1$ ) with a side verandah and its own kitchen, which could potentially be converted into a self-contained granny flat. There is also the added bonus of side access to the property ideal for a boat or caravan.