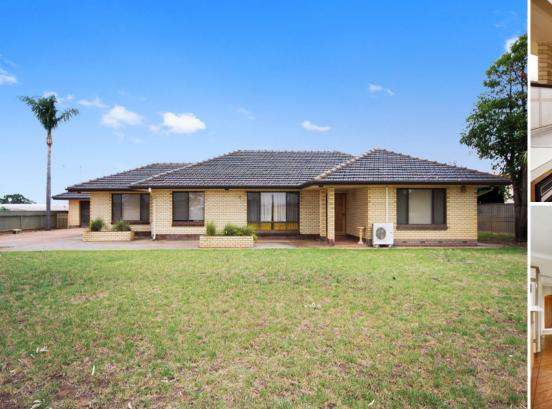

## House: 4 🚝 1 🛁

VIRGINIA - Ready To Move In \$449,950

Set on over half an acre (2,283m2), this lovely solid brick home offers family living with peace, tranquillity and space to move, and is just awaiting its lucky new owners!

Located on a private road on the outskirts of the town of Virginia, the property has easy access to major highways and is a short drive to the town of Angle Vale, with quality schools, local shops and parks.

Outside boasts a rear verandah area, plus a spacious backyard for the family to play, all surrounded by established gardens. There is a large double garage ( $7.1m \times 9.1$ ) with a side verandah and its own kitchen, which could potentially be converted into a self-contained granny flat. There is also the added bonus of side access to the property ideal for a boat or caravan.