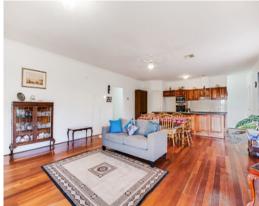

Ideal for the growing family, this well presented home boasts of 4 bedrooms, two with built in robes, including a very spacious master bedroom with walk in robe and ensuite. Bedrooms 2, 3 and 4 are also of good size and are situated with the family bathroom away from the main living area. These all surround the centrally located Blackwood timber kitchen which is a delight, for the budding chef in the family, complete with breakfast bar, dishwasher and walk in pantry. All adjacent to the large family and dining area.

Outside you have a spacious alfresco entertaining area, making the most of the natural light and overlooking the back yard. The gardens are established, with native plants and an array of fruit trees and is fully irrigated for low maintenance living.