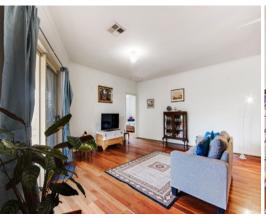

Ideal for the growing family, this well presented home boasts of 4 bedrooms, two with built in robes, including a very spacious master bedroom with walk in robe and ensuite. Bedrooms 2, 3 and 4 are also of good size and are situated with the family bathroom away from the main living area. These all surround the centrally located Blackwood timber kitchen which is a delight, for the budding chef in the family, complete with breakfast bar, dishwasher and walk in pantry. All adjacent to the large family and dining area.

Outside you have a spacious alfresco entertaining area, making the most of the natural light and overlooking the back yard. The gardens are established, with native plants and an array of fruit trees and is fully irrigated for low maintenance living.