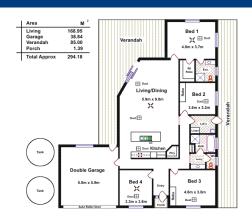

Ideal for the growing family, this well presented home boasts of 4 bedrooms, two with built in robes, including a very spacious master bedroom with walk in robe and ensuite. Bedrooms 2, 3 and 4 are also of good size and are situated with the family bathroom away from the main living area. These all surround the centrally located Blackwood timber kitchen which is a delight, for the budding chef in the family, complete with breakfast bar, dishwasher and walk in pantry. All adjacent to the large family and dining area.

## **Land Size**

4253 m2