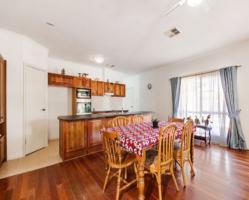

Ideal for the growing family, this well presented home boasts of 4 bedrooms, two with built in robes, including a very spacious master bedroom with walk in robe and ensuite. Bedrooms 2, 3 and 4 are also of good size and are situated with the family bathroom away from the main living area. These all surround the centrally located Blackwood timber kitchen which is a delight, for the budding chef in the family, complete with breakfast bar, dishwasher and walk in pantry. All adjacent to the large family and dining area.