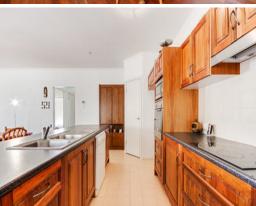

Ideal for the growing family, this well presented home boasts of 4 bedrooms, two with built in robes, including a very spacious master bedroom with walk in robe and ensuite. Bedrooms 2, 3 and 4 are also of good size and are situated with the family bathroom away from the main living area. These all surround the centrally located Blackwood timber kitchen which is a delight, for the budding chef in the family, complete with breakfast bar, dishwasher and walk in pantry. All adjacent to the large family and dining area.