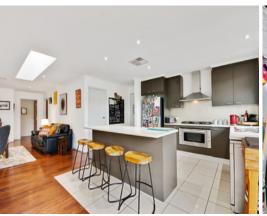

Boasting 5 bedrooms, 3 of which have walk-in-robes and the Main with ensuite, with a double vanity, toilet and a shower big enough for two! The formal lounge is at the front of the home allowing for two very separate living areas, a must for any family, or couple. The main living area is the feature of this stunning home, comprising of family, dining and another living area, together with a superb kitchen with stainless steel appliances, 900mm oven, dishwasher, glass splashback and a huge butler's pantry.

Light and space is abundant in this fantastic layout accentuated by two massive skylights in the family area. Over 25squares of luxurious living this home will accommodate the largest of families and entertaining addicts.