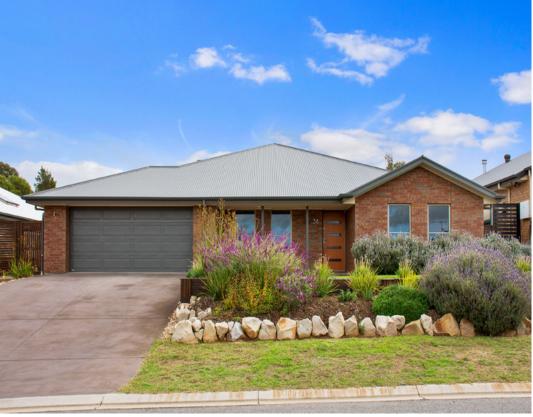

## LYNDOCH - Barossas' Best

\$449,950

Want the ?Wow!? Factor? This home has it, right from entering the wide formal hallway featuring Jarrah timber floors which flow throughout this beautiful residence.

Boasting 5 bedrooms, 3 of which have walk-in-robes and the Main with ensuite, with a double vanity, toilet and a shower big enough for two! The formal lounge is at the front of the home allowing for two very separate living areas, a must for any family, or couple. The main living area is the feature of this stunning home, comprising of family, dining and another living area, together with a superb kitchen with stainless steel appliances, 900mm oven, dishwasher, glass splashback and a huge butler's pantry.