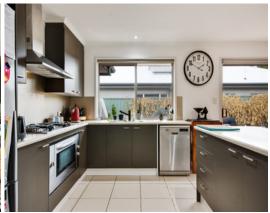

Boasting 5 bedrooms, 3 of which have walk-in-robes and the Main with ensuite, with a double vanity, toilet and a shower big enough for two! The formal lounge is at the front of the home allowing for two very separate living areas, a must for any family, or couple. The main living area is the feature of this stunning home, comprising of family, dining and another living area, together with a superb kitchen with stainless steel appliances, 900mm oven, dishwasher, glass splashback and a huge butler's pantry.