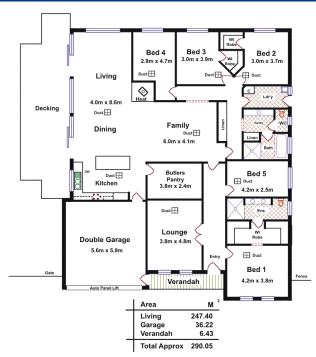

Boasting 5 bedrooms, 3 of which have walk-in-robes and the Main with ensuite, with a double vanity, toilet and a shower big enough for two! The formal lounge is at the front of the home allowing for two very separate living areas, a must for any family, or couple. The main living area is the feature of this stunning home, comprising of family, dining and another living area, together with a superb kitchen with stainless steel appliances, 900mm oven, dishwasher, glass splashback and a huge butler's pantry.

Light and space is abundant in this fantastic layout accentuated by two massive skylights in the family area. Over 25squares of luxurious living this home will accommodate the largest of families and entertaining addicts.

## **Land Size**

735 m2