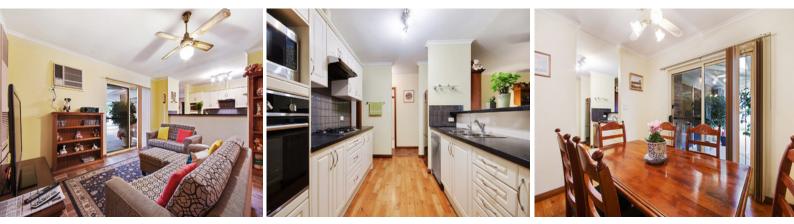

Set on an impressive 700m, The home features 3 bedrooms, all with ceiling fans, the master and bedroom 3 both with built in robes. A large open plan living/family room is set adjacent to the neat updated, central kitchen with stainless steel appliances, 3-way family bathroom, and spacious L- shaped lounge and dining room both with timber floor boards. The home is serviced by a huge gas wall furnish and two air-conditioner wall units.