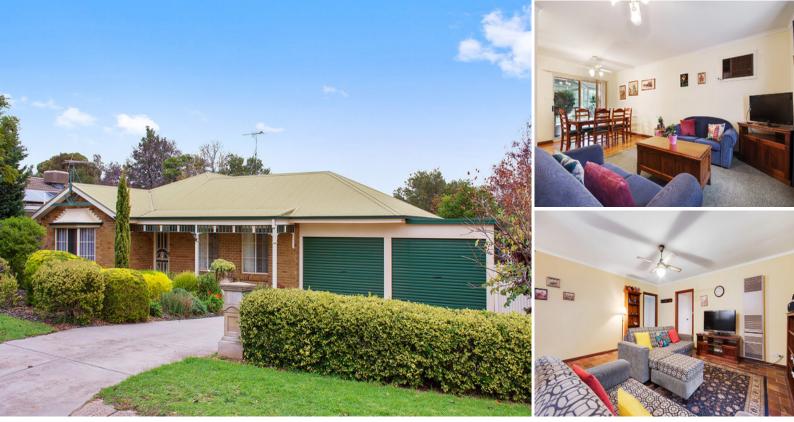

## House: 3 🚝 1 🛒 2 📾

GAWLER EAST - Picture Perfect \$349,950

Impeccably presented, this family home is ideal for first home buyers and investors and is located in one of the most sought after streets in Gawler. The property is within walking distance to local schools, parks and Gawler's main street filled with boutique shops and cafes, yet still enjoys the peace and quiet of a rural town.

Set on an impressive 700m, The home features 3 bedrooms, all with ceiling fans, the master and bedroom 3 both with built in robes. A large open plan living/family room is set adjacent to the neat updated, central kitchen with stainless steel appliances, 3-way family bathroom, and spacious L- shaped lounge and dining room both with timber floor boards. The home is serviced by a huge gas wall furnish and two air-conditioner wall units.

Outside there is a double carport and a huge verandah perfect for entertaining all year around and is surrounded by manicured established gardens for low maintenance living.

The opportunity to own a quality home with a quiet but central location that offers access to all amenities is rare. Call us today to arrange an appointment to view!