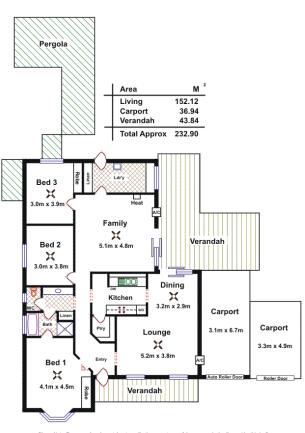

Set on an impressive 700m, The home features 3 bedrooms, all with ceiling fans, the master and bedroom 3 both with built in robes. A large open plan living/family room is set adjacent to the neat updated, central kitchen with stainless steel appliances, 3-way family bathroom, and spacious L- shaped lounge and dining room both with timber floor boards. The home is serviced by a huge gas wall furnish and two air-conditioner wall units.

Outside there is a double carport and a huge verandah perfect for entertaining all year around and is surrounded by manicured established gardens for low maintenance living.

The opportunity to own a quality home with a quiet but central location that offers access to all amenities is rare. Call us today to arrange an appointment to view!

RLA 249396

Upcoming Inspections Inspect by appointment, contact agent.

Land Size 700 m2