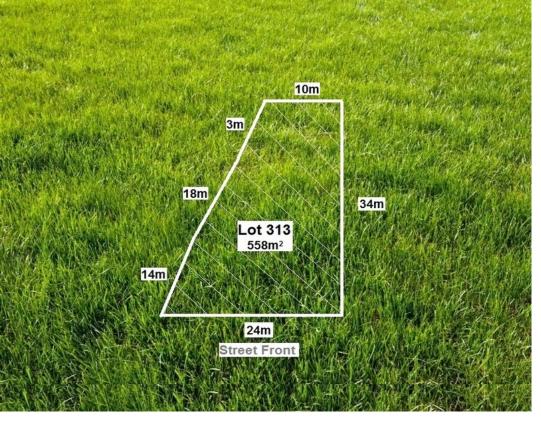

## BLAKEVIEW - Your Dream Home Starts Here...

\$159,950

With a massive 24m frontage and situated on the high side of the road, this vacant allotment has to be one of the best available in this estate - showing size really does matter. At 558m2, you can build a large family home, and still have a back yard!

## Upcoming Inspections

Inspect by appointment, contact agent.

Land Size 558 m2