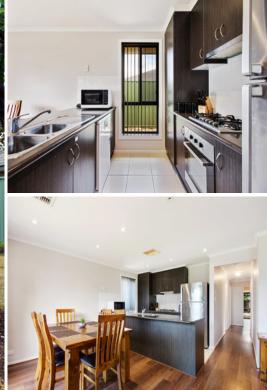

Upon entry you are greeted by the formal lounge which flows onto the open plan meals and family living area adjacent to the kitchen with stainless steel appliances, which is complete with breakfast bar and ample cupboard space.