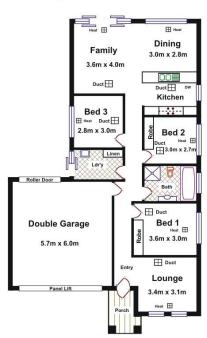

Ideal for the growing family, this home boasts of 3 good size bedrooms, master and bedrooms (2 both with walk in robes) and are set away from the main living areas along with the large family bathroom.

Upon entry you are greeted by the formal lounge which flows onto the open plan meals and family living area adjacent to the kitchen with stainless steel appliances, which is complete with breakfast bar and ample cupboard space.

The home is serviced by ducted gas heating and ducted evaporative air conditioning for comfort all year round. Outside there is a double garage under main roof and a spacious backyard for the family to play.

## **Evanston Gardens**,

Please Note: Every care has been taken to verify the correctness of the areas and details used in this leaflet. No warranty or representation is given or made as to the correctness of the information supplied and neither the owners, illustrator nor the Agents can accept responsibility for errors or omissions. The sketch is for illustration purposes only and intending purchasers should satisfy themsetwes independently regarding sizes, layout and location of the property. Please check with local council that all structures are approved by council.