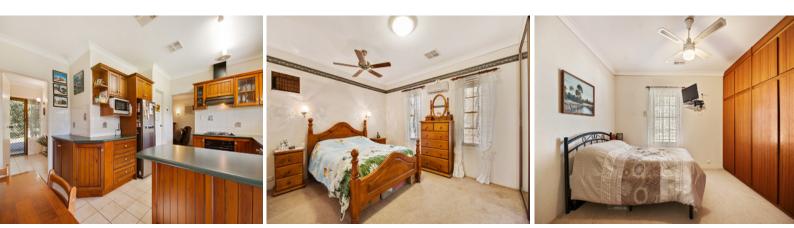

Built in 1985, this solid brick home boasts 3 spacious bedrooms with the master including built-in-robe, and ensuite. A large L-Shaped formal lounge and dining area adjacent to the kitchen, which is well-appointed with dishwasher; gas stove tops, walk-in pantry, breakfast bar and ample bench space.