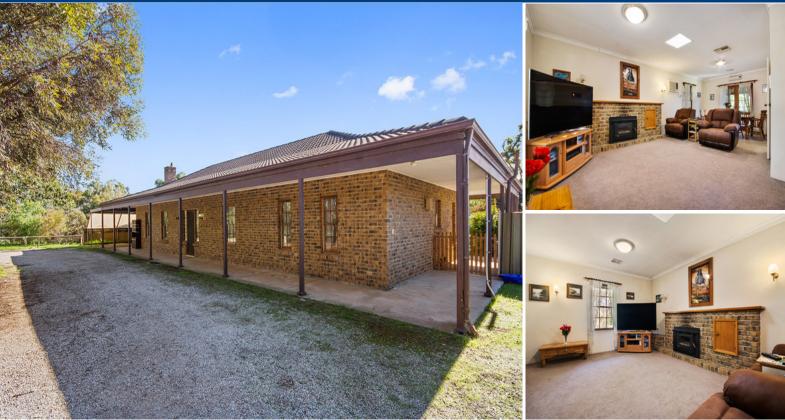

## LEWISTON - Animal Heaven! \$499,950

Set on 3 Acres and situated on the edge of suburbia in the Animal Husbandry Zone of Lewiston, you will enjoy the rural setting of this property with its tall trees, and set well back from the roadway providing fantastic privacy of serene countryside.

Built in 1985, this solid brick home boasts 3 spacious bedrooms with the master including built-in-robe, and ensuite. A large L-Shaped formal lounge and dining area adjacent to the kitchen, which is well-appointed with dishwasher; gas stove tops, walk-in pantry, breakfast bar and ample bench space.

The whole home is serviced by ducted reverse cycle air conditioning and a large slow combustion heater for them cold winter nights. All powered by a 5kw solar system. Providing significant savings on your future power bills.