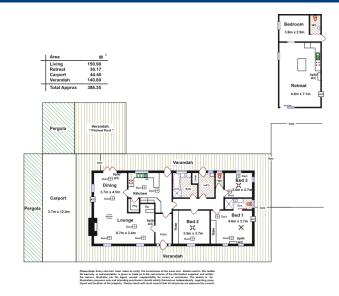

Built in 1985, this solid brick home boasts 3 spacious bedrooms with the master including built-in-robe, and ensuite. A large L-Shaped formal lounge and dining area adjacent to the kitchen, which is well-appointed with dishwasher; gas stove tops, walk-in pantry, breakfast bar and ample bench space.

Perfect for the growing teenager or extra family members the home offers a second dwelling/retreat boasting a huge living area and bedroom, all with its newly furnished spacious kitchen.

The in-ground salt water swimming pool is a luxurious feature, along with an outdoor undercover entertaining area, perfect for your enjoyment all year round! Other notable features Upcoming Inspections Inspect by appointment, contact agent.

Land Size 1.221 m2