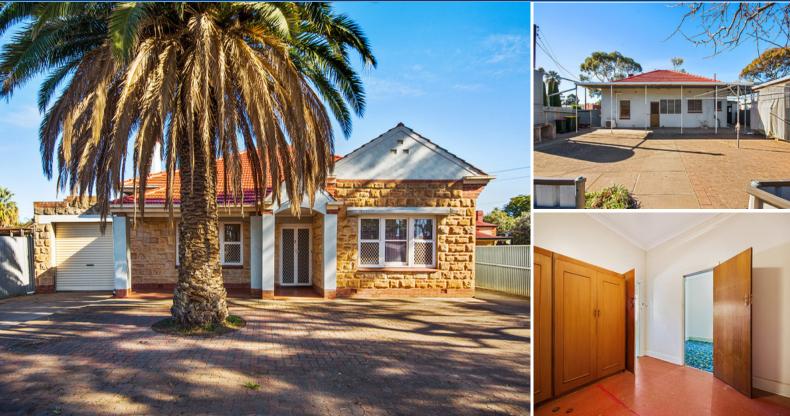

## GAWLER SOUTH - Character Home on Large Allotment \$319,950

Location, location, just walking distance to shops, transport and all of Gawler's amenities. This solid brick 3 bedroom home has been residence to the same family since its completion in 1953. Boasting ten foot (10') ceilings and stunning timber floorboards this property is ripe for renovation that will certainly reap rewards. Set on over 800m? with side, and rear accesses, the property would suit buyers requiring room for cars, caravans or recreational vehicles.

With vision and hard work this house could once again be something very special, with its sparrow-pecked sandstone frontage and exquisite original lead light windows.

The home offers two split system and an original fireplace with slow/combustion heating, together with a large rear verandah and ample shedding. It's well worth an inspection.