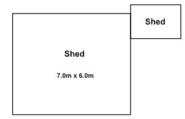

With vision and hard work this house could once again be something very special, with its sparrow-pecked sandstone frontage and exquisite original lead light windows.

The home offers two split system and an original fireplace with slow/combustion heating, together with a large rear verandah and ample shedding. It's well worth an inspection.