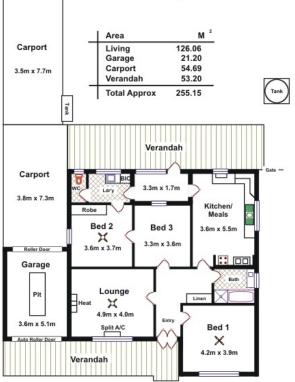

## GAWLER SOUTH - Character Home on Large Allotment \$319,950

Location, location, just walking distance to shops, transport and all of Gawler's amenities. This solid brick 3 bedroom home has been residence to the same family since its completion in 1953. Boasting ten foot (10') ceilings and stunning timber floorboards this property is ripe for renovation that will certainly reap rewards. Set on over 800m? with side, and rear accesses, the property would suit buyers requiring room for cars, caravans or recreational vehicles.

With vision and hard work this house could once again be something very special, with its sparrow-pecked sandstone frontage and exquisite original lead light windows.

The home offers two split system and an original fireplace with slow/combustion heating, together with a large rear verandah and ample shedding. It's well worth an inspection.

Call today to arrange an time to suit!

RLA: 249396

Upcoming Inspections Inspect by appointment, contact agent.

Land Size 827 m2