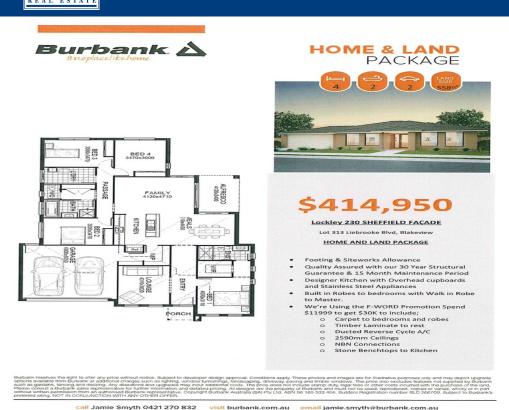

## **BLAKEVIEW - Dreams Come True!**

\$414,950

With a massive 24m frontage and situated on the high side of the road, this vacant allotment has to be one of the best available in this estate - showing size really does matter. At 558m2, you can build a large family home, and still have a back yard!