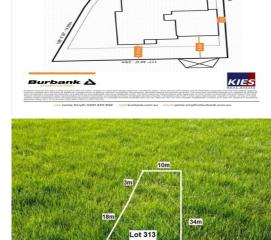

## **BLAKEVIEW - Dreams Come True!**

\$414,950

With a massive 24m frontage and situated on the high side of the road, this vacant allotment has to be one of the best available in this estate - showing size really does matter. At 558m2, you can build a large family home, and still have a back yard!

## **Land Size**

558 m2