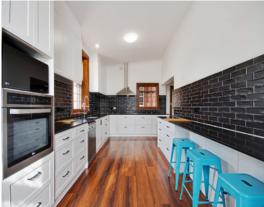

The ground level of the home features a grand formal lounge and dining room adjacent to the newly renovated kitchen, which is every budding chef's dream! With timber floors, modern appliances and absolutely striking splash back which brings the whole kitchen to life. Ample cupboard space and meals area complete the kitchen, which leads into a private study and laundry service area.