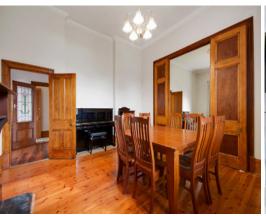

The home consists of over 319m2 of living and entertaining space, which is evident as soon as you step through the front door, upon entry you are greeted by its original character features including stunning leadlight windows and doors, 14ft approx. ceilings, open fireplaces and ceiling roses throughout.

The ground level of the home features a grand formal lounge and dining room adjacent to the newly renovated kitchen, which is every budding chef's dream! With timber floors, modern appliances and absolutely striking splash back which brings the whole kitchen to life. Ample cupboard space and meals area complete the kitchen, which leads into a private study and laundry service area.