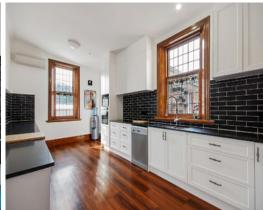

The ground level of the home features a grand formal lounge and dining room adjacent to the newly renovated kitchen, which is every budding chef's dream! With timber floors, modern appliances and absolutely striking splash back which brings the whole kitchen to life. Ample cupboard space and meals area complete the kitchen, which leads into a private study and laundry service area.