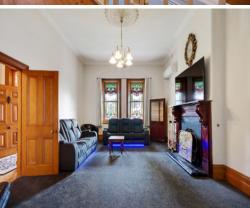

The ground level of the home features a grand formal lounge and dining room adjacent to the newly renovated kitchen, which is every budding chef's dream! With timber floors, modern appliances and absolutely striking splash back which brings the whole kitchen to life. Ample cupboard space and meals area complete the kitchen, which leads into a private study and laundry service area.