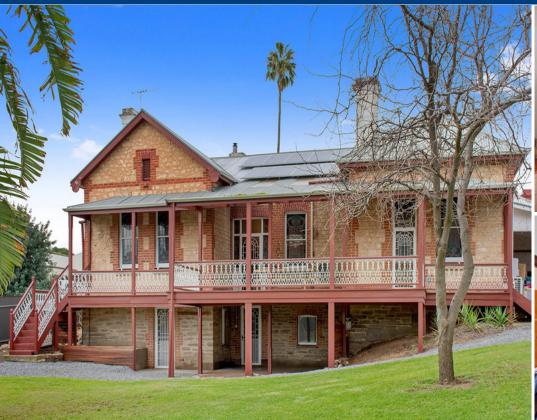

## **A Truly Impressive Masterpiece**

\$734,950

Set on a superb 1436m2 this Outstanding Return Verandah Villa, built in 1900 is of a rare quality, boasting the finest of fixtures and fittings and is stunningly presented.

The home consists of over 319m2 of living and entertaining space, which is evident as soon as you step through the front door, upon entry you are greeted by its original character features including stunning leadlight windows and doors, 14ft approx. ceilings, open fireplaces and ceiling roses throughout.

## **Kies Real Estate**

enquiries@kies.com.au 08 8523 3777 3A Adelaide Road, Gawler 5118

Outside boasts a courtyard with numerous shedding/storage facilities and a spectacular undercover front verandah with timber decking perfect for entertaining all year round and s