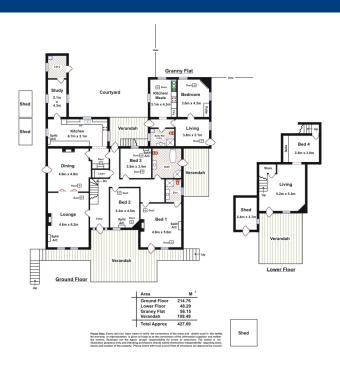

The home consists of over 319m2 of living and entertaining space, which is evident as soon as you step through the front door, upon entry you are greeted by its original character features including stunning leadlight windows and doors, 14ft approx. ceilings, open fireplaces and ceiling roses throughout.

## **Land Size**

1436 m2