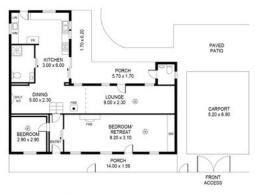

the family/dine a split system for year round comfort.

The bathroom boast floor to ceiling tiles and even under-floor heating! The show piece of this home is the gorgeous country-style kitchen with top of the range S/Steel appliances and stunning views over the manicured gardens and onto the Barossa Ranges, just breathtaking!

Outside there is a wide verandah just perfect for entertaining complete with cafe blinds and access to the second toilet vanity. Access is no issue whatsoever, with double carport, side access for trailer, boat etc, together with rear access to the 7.5m x 6m garage/workshop!

## **Upcoming Inspections**

Inspect by appointment, contact agent.

## **Land Size**

872 m2

## **Kies Real Estate**

enquiries@kies.com.au 08 8523 3777 3A Adelaide Road, Gawler 5118











10 King Street, Lyndoch