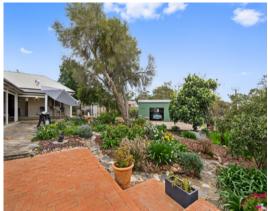

Outside there is a wide verandah just perfect for entertaining complete with cafe blinds and access to the second toilet vanity. Access is no issue whatsoever, with double carport, side access for trailer, boat etc, together with rear access to the 7.5m x 6m garage/workshop!