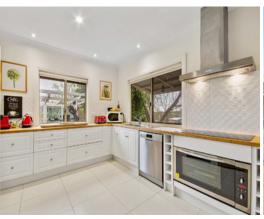

The bathroom boast floor to ceiling tiles and even under-floor heating! The show piece of this home is the gorgeous country-style kitchen with top of the range S/Steel appliances and stunning views over the manicured gardens and onto the Barossa Ranges, just breathtaking!