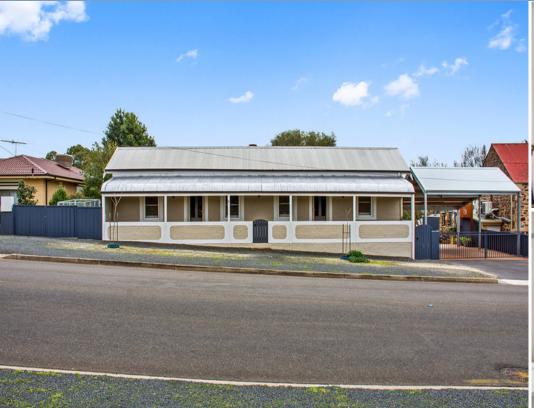

## **BAROSSA BEAUTY**

\$385,000

This 1880 Colonial Cottage has been completely refurbished to the very highest standards and although offering the best of modern living it still oozes the character and charm of yesteryear.

The "Wow" factor of this home is apparent the very second that you enter, with unique stained glass windows, high ceilings and polished timber floors combined with state of the art fixture and fittings.

Outside there is a wide verandah just perfect for entertaining complete with cafe blinds and access to the second toilet vanity. Access is no issue whatsoever, with double carport, side access for trailer, boat etc, together with rear access to the 7.5m x 6m garage/workshop!