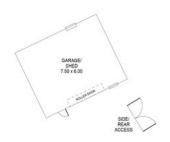

Outside there is a wide verandah just perfect for entertaining complete with cafe blinds and access to the second toilet vanity. Access is no issue whatsoever, with double carport, side access for trailer, boat etc, together with rear access to the 7.5m x 6m garage/workshop!