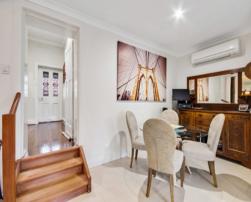

The "Wow" factor of this home is apparent the very second that you enter, with unique stained glass windows, high ceilings and polished timber floors combined with state of the art fixture and fittings.

Offering two bedrooms, master with Built in Robe and its own retreat with open fire place. The formal lounge features a slow combustion heater and the family/dine a split system for year round comfort.