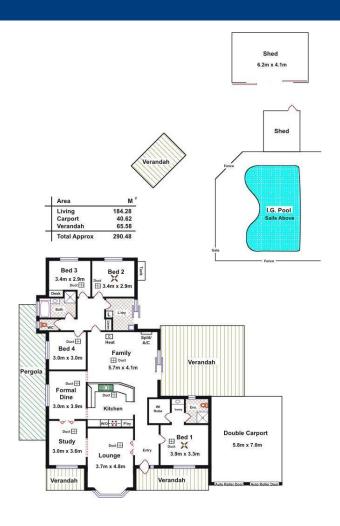

## **Fantastic Family Living In The Perfect Country Location!** \$420,000

Located in the ?Gateway to the Barossa Valley?, this built 1994 property is situated on a large 1,486m2 allotment and is conveniently close to schools, parks, shops and cellar doors, and only 15 minutes from both the beautiful Barossa Valley and the town of Gawler. This home is immaculately kept and presented, and features 4 bedrooms plus study - master having a walk-in-robe and ensuite with the potential of the study to be used as a 5th bedroom. The living areas consist of a formal lounge/home theatre along with an open plan family/dining/meals area. The beautiful kitchen is spacious and well-appointed; with dishwasher, wall oven, pantry and ample cupboard space.

Outside you will find an undercover entertaining area, a great spot to sit and relax with friends and family, surrounded by the lovely established gardens and lawn area which attract an array of bird life and on a hot summer's day relax in the salt water chlorinated pool. To the back of the block is a large 6.2m x 4.1m concrete powered garage this is perfect for car enthusiasts or tradies looking for work space.

## **Land Size**

1486 m2