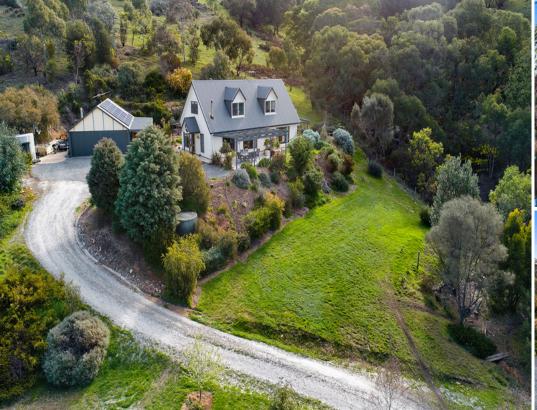

## **Picture Perfect**

\$559,950

This stunning 4 bedroom home is the epitome of tranquillity, set on nearly 3 acres the elevated block commands unbelievable views of the Barossa Ranges and the adjoining Kaiserstuhl Conservation Park , A rare opportunity for total serenity and all that the Barossa has to offer.

Outside there is a double garage and a separate rumpus room complete with bar which would suit a multitude of uses. There is also a 5kw Solar system, 3 phase power, 10,000 gallons of rainwater storage plumbed throughout. The home with an extra 5000 gallons connected to the extensive fire protection system.

## **Land Size**

11230 m2