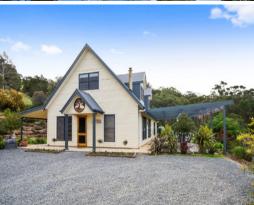

The home boasts 4 bedrooms all with built in robes, ceiling fans and the master with Ensuite and even access to it's own private courtyard. The home oozes character and charm with polished concrete floors and exposed brickwork, the solid timber kitchen features a wood stove as well as the modern conveniences of an electric oven and dishwasher. The formal Dine opens to the large living area with slow combustion heater, together with reverse cycle heating and cooling and also a split system air conditioner for year round comfort.