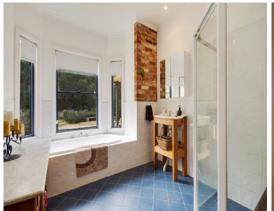

The home boasts 4 bedrooms all with built in robes, ceiling fans and the master with Ensuite and even access to it's own private courtyard. The home oozes character and charm with polished concrete floors and exposed brickwork, the solid timber kitchen features a wood stove as well as the modern conveniences of an electric oven and dishwasher. The formal Dine opens to the large living area with slow combustion heater, together with reverse cycle heating and cooling and also a split system air conditioner for year round comfort.