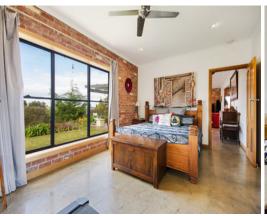

The home boasts 4 bedrooms all with built in robes, ceiling fans and the master with Ensuite and even access to it's own private courtyard. The home oozes character and charm with polished concrete floors and exposed brickwork, the solid timber kitchen features a wood stove as well as the modern conveniences of an electric oven and dishwasher. The formal Dine opens to the large living area with slow combustion heater, together with reverse cycle heating and cooling and also a split system air conditioner for year round comfort.