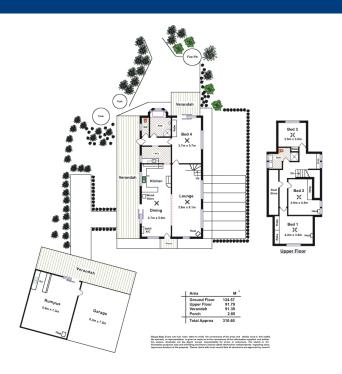

The home boasts 4 bedrooms all with built in robes, ceiling fans and the master with Ensuite and even access to it's own private courtyard. The home oozes character and charm with polished concrete floors and exposed brickwork, the solid timber kitchen features a wood stove as well as the modern conveniences of an electric oven and dishwasher. The formal Dine opens to the large living area with slow combustion heater, together with reverse cycle heating and cooling and also a split system air conditioner for year round comfort.

Outside there is a double garage and a separate rumpus room complete with bar which would suit a multitude of uses. There is also a 5kw Solar system, 3 phase power, 10,000 gallons of rainwater storage plumbed throughout. The home with an extra 5000 gallons connected to the extensive fire protection system.

## **Land Size**

11230 m2