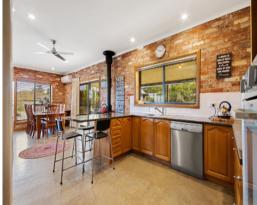

The home boasts 4 bedrooms all with built in robes, ceiling fans and the master with Ensuite and even access to it's own private courtyard. The home oozes character and charm with polished concrete floors and exposed brickwork, the solid timber kitchen features a wood stove as well as the modern conveniences of an electric oven and dishwasher. The formal Dine opens to the large living area with slow combustion heater, together with reverse cycle heating and cooling and also a split system air conditioner for year round comfort.