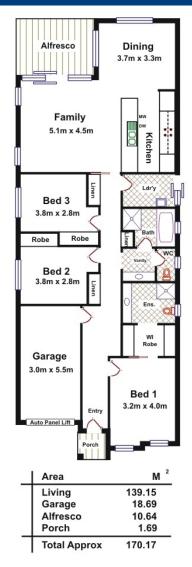

## Wise Investment! \$309,950

Located in Aspire Estate this wonderful 3 bedroom home is just walking distance to Trinity College. Set on 300m2 amongst other quality homes it would be an ideal investment, offering main bedroom with ensuite and walk in robe and built in robes to bedrooms 2 & 3. The living area combines family/dining with a stunning kitchen and access to the alfresco entertaining area and views over the established easy-care gardens. Together with the garage under the main roof with auto panel lift door and internal access, reverse cycle heating and cooling throughout this property is neat and complete.

Land Size 300 m2