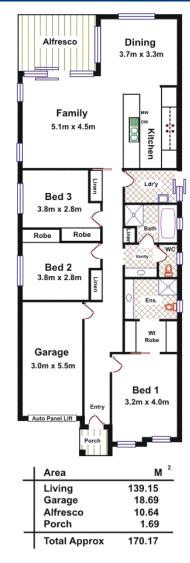

## A Wise Investment!

\$309,950

Located in Aspire Estate this wonderful 3 bedroom home is just walking distance to Trinity College. Set on 300m2 amongst other quality homes it would be an ideal investment, offering main bedroom with ensuite and walk in robe and built in robes to bedrooms 2 & 3. The living area combines family/dining with a stunning kitchen and access to the alfresco entertaining area and views over the established easy-care gardens. Together with the garage under the main roof with auto panel lift door and internal access, reverse cycle heating and cooling throughout this property is neat and complete.

## **Land Size**

300 m2