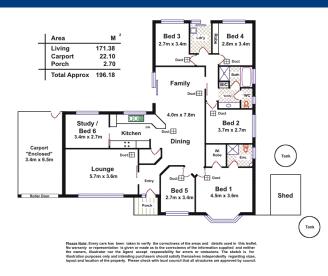

Step inside to a conveniently flexible floor-plan compromising of 5 bedrooms (with the potential of a 6th Bedroom), 2 bathrooms, multiple living spaces as well as study area. A centrally located kitchen offers more than enough space to move whilst cooking up a storm plus has a large walk in pantry to match. Completed with formal lounge to the front and a family room to the rear means everyone gets their own space when they need it. The home is serviced by a huge gas wall furnace and ducted evaporative cooling.

Land Size 902 m2