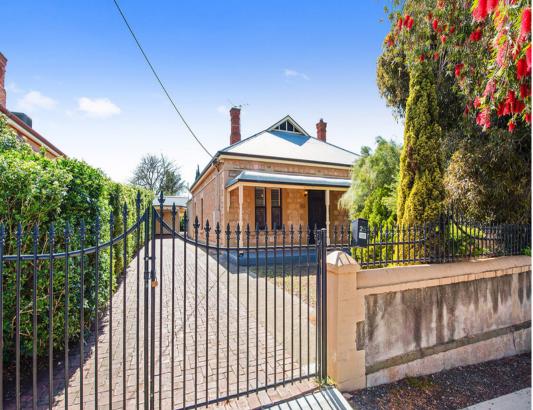

## Classic Old World Charm + Modern Living

\$559,950

Impeccably presented, this Circa 1890s Freestone symmetrical cottage is located within walking distance to local schools, parks, and Gawler's main street, filled with boutique shops and cafes.

Set on a superb 948m2, this cottage showcases its beautiful heritage throughout, with ornate ceilings, open fire places, and the finest of fixtures and fittings. Boasting 13ft ceilings and hardwood floors, the original stone home has been architecturally designed and seamlessly extended to provide an impressive 23 squares of living space.

Outside you will find large entertaining area at the rear of the property, a salt water inground swimming pool which is perfect for any entertaining needs, surrounded by beautifully established, low maintenance gardens and a double carport completes the home.