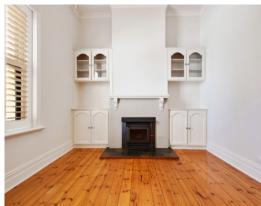

Set on a superb 948m2, this cottage showcases its beautiful heritage throughout, with ornate ceilings, open fire places, and the finest of fixtures and fittings. Boasting 13ft ceilings and hardwood floors, the original stone home has been architecturally designed and seamlessly extended to provide an impressive 23 squares of living space.

The home offers 5 double bedrooms plus study with the master complete with its own WIR and spacious ensuite The modern feel of the open plan family, meals, and living room is well balanced by the spacious timber kitchen featuring Essa Stone benchtops, complete with island bench and quality appliances and huge walk in pantry with underground cellar perfect for the wine collection and preserves. Heating and cooling of the home is provided by Reverse Cycle Ducted Airconditioning and also features a combustion heater and gas heater.