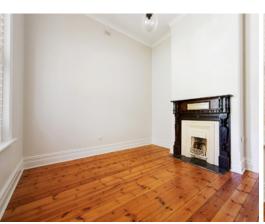

Set on a superb 948m2, this cottage showcases its beautiful heritage throughout, with ornate ceilings, open fire places, and the finest of fixtures and fittings. Boasting 13ft ceilings and hardwood floors, the original stone home has been architecturally designed and seamlessly extended to provide an impressive 23 squares of living space.

The home offers 5 double bedrooms plus study with the master complete with its own WIR and spacious ensuite The modern feel of the open plan family, meals, and living room is well balanced by the spacious timber kitchen featuring Essa Stone benchtops, complete with island bench and quality appliances and huge walk in pantry with underground cellar perfect for the wine collection and preserves. Heating and cooling of the home is provided by Reverse Cycle Ducted Airconditioning and also features a combustion heater and gas heater.