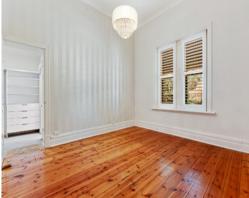

Set on a superb 948m2, this cottage showcases its beautiful heritage throughout, with ornate ceilings, open fire places, and the finest of fixtures and fittings. Boasting 13ft ceilings and hardwood floors, the original stone home has been architecturally designed and seamlessly extended to provide an impressive 23 squares of living space.

The home offers 5 double bedrooms plus study with the master complete with its own WIR and spacious ensuite The modern feel of the open plan family, meals, and living room is well balanced by the spacious timber kitchen featuring Essa Stone benchtops, complete with island bench and quality appliances and huge walk in pantry with underground cellar perfect for the wine collection and preserves. Heating and cooling of the home is provided by Reverse Cycle Ducted Airconditioning and also features a combustion heater and gas heater.