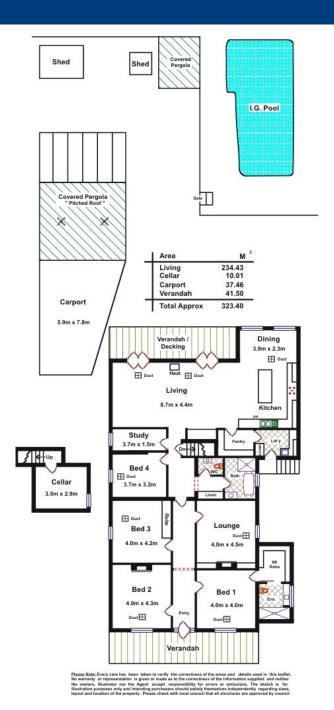

Set on a superb 948m2, this cottage showcases its beautiful heritage throughout, with ornate ceilings, open fire places, and the finest of fixtures and fittings. Boasting 13ft ceilings and hardwood floors, the original stone home has been architecturally designed and seamlessly extended to provide an impressive 23 squares of living space.

The home offers 5 double bedrooms plus study with the master complete with its own WIR and spacious ensuite The modern feel of the open plan family, meals, and living room is well balanced by the spacious timber kitchen featuring Essa Stone benchtops, complete with island bench and quality appliances and huge walk in pantry with underground cellar perfect for the wine collection and preserves. Heating and cooling of the home is provided by Reverse Cycle Ducted Airconditioning and also features a combustion heater and gas heater.

Outside you will find large entertaining area at the rear of the property, a salt water inground swimming pool which is perfect for any entertaining needs, surrounded by beautifully established, low maintenance gardens and a double carport completes the home.

## **Land Size**

948 m2