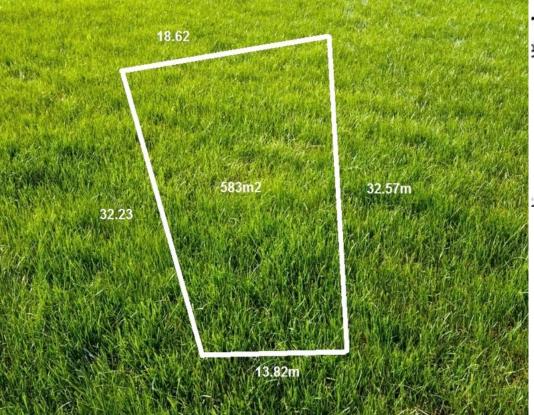

#### Time to Build!

Take ADVANTAGE of \$15,000 First Home GranT and the \$25,000 Home Builder Grant! Situated on over 523m2 in the prestigious suburb of Gawler East and only a stone's throw away from the heart of Gawler this block is just waiting for a new home.

# **Land Size**

523 m2