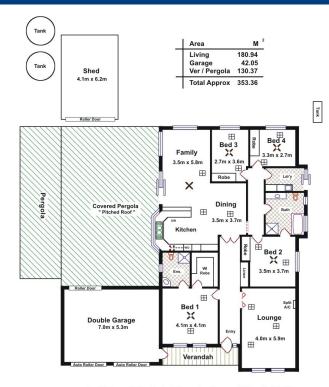

This four bedroom home offers all the bells and whistles, and is immaculately presented with manicured gardens. It boasts a large master bedroom with ensuite and walk-in robe, and remaining bedrooms containing built-in robes. The wide formal entry leads onto a spacious lounge room, while the open plan meals, family, and kitchen, which is complete with breakfast bar and walk-in pantry, all look out over the backyard. The whole home is serviced by newly installed ducted evaporative cooling and ducted gas heating, plus a 2.5 Kw solar system.

If that's not enough the shining star of this property is the magnificent outdoor entertaining area for all year round family gatherings. The gardens are beautifully established. A double garage under the main roof and there is also a workshop/garage for the home handyman which completes the home.

Land Size 685 m2

# Andrews Farm,

Please Note: Every care has been taken to verify the correctness of the areas and details used in this leaflet. No warranty or representation is given or made as to the correctness of the information supplied and neither the orware, illustrater nor the Agent accept responsibility for errors or missions. The sketch is for illustration purposes only and intending purchasers should satisfy themselves independently regarding sizes, layout and location of the property. Please check with location lith all structures are approved by council.