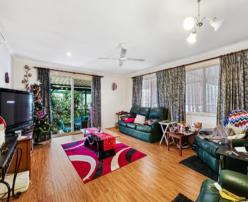

Set on a great sized allotment of 859m2, this home features 3 huge bedrooms, a large lounge room, family/rumpus room and a spacious kitchen and meals area. The home is serviced by ducted reverse cycle heating and cooling and powered by 3 kw solar system. Outside adds further appeal to the property, with an enclosed carport with through access