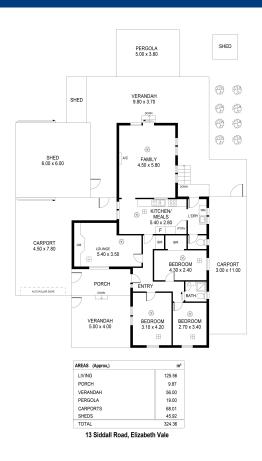

Set on a great sized allotment of 859m2, this home features 3 huge bedrooms, a large lounge room, family/rumpus room and a spacious kitchen and meals area. The home is serviced by ducted reverse cycle heating and cooling and powered by 3 kw solar system. Outside adds further appeal to the property, with an enclosed carport with through access

Outside adds further appeal to the property, with an enclosed carport with through access to a spacious 6m x 6m shed with power, a large rear veranda and a garden shed. The gardens are well established with an array of fruit trees and are low maintenance. The property also offers the added bonus of side access to the property ideal for a boat or caravan.

# **Land Size**

859 m2