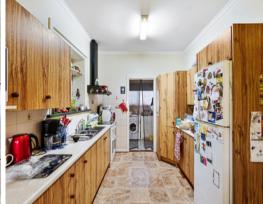

Set on a great sized allotment of 859m2, this home features 3 huge bedrooms, a large lounge room, family/rumpus room and a spacious kitchen and meals area. The home is serviced by ducted reverse cycle heating and cooling and powered by 3 kw solar system. Outside adds further appeal to the property, with an enclosed carport with through access