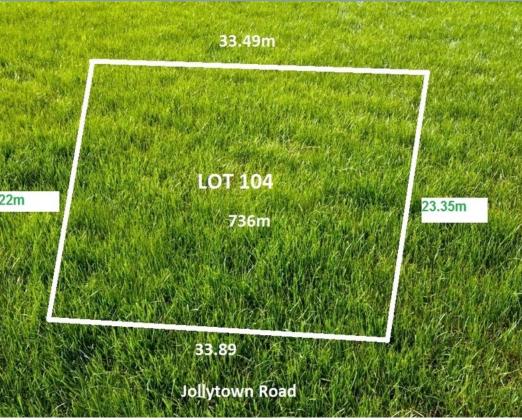

## Upcoming Inspections

Inspect by appointment, contact agent.

Land Size 736 m2