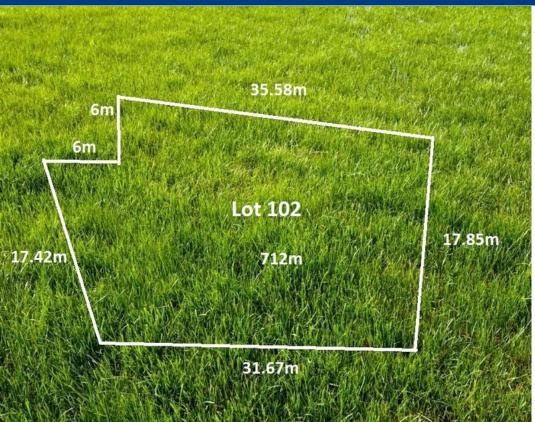

## **Beautiful Location for your Dream Home**

\$149,950

In a beautiful, peaceful location with views of the Barossa Ranges, the following allotment's are ready for the plans of your dream home.

Conveniently located in the Barossa Valley and close to Gawler, this property offers you country living with peace and quiet, whilst still being close to convenient amenities.

Just think of what living in the Barossa has to offer...Relax and visit local wineries, take in the Barossa Valley ambience, have a lazy Sunday lunch or simply enjoy the day with family and friends.

Disclaimer: Every care has been taken to verify the correctness of all details used in this advertisement. However, no warranty or representative is given or made as to the correctness of information supplied and neither the