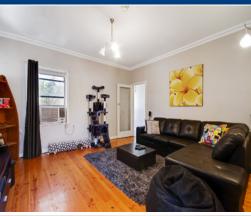

Featuring three spacious bedrooms, Bedroom 2 features a BIR, the bathroom is centrally located and has a separate toilet. The formal lounge is to the front of the home featuring 2.7m high ceilings and beautiful polished floors throughout. Heating & cooling is provided by split system's.