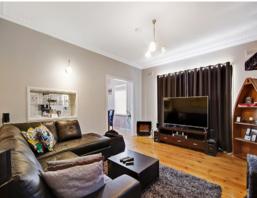

Featuring three spacious bedrooms, Bedroom 2 features a BIR, the bathroom is centrally located and has a separate toilet. The formal lounge is to the front of the home featuring 2.7m high ceilings and beautiful polished floors throughout. Heating & cooling is provided by split system's.