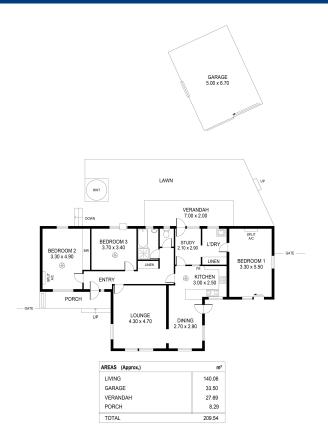

Featuring three spacious bedrooms, Bedroom 2 features a BIR, the bathroom is centrally located and has a separate toilet. The formal lounge is to the front of the home featuring 2.7m high ceilings and beautiful polished floors throughout. Heating & cooling is provided by split system's.

The updated kitchen has quality appliances, gas cooking and dishwasher all which overlooks the dining/meals area. The walk through study leads to an undercover rear yard, offering that extra space for the family perfect for entertaining.

The main driveway leads to powered, concrete garage /shed, with this yard there is enough space for a boat, trailer or caravan. This is a fantastic block with an incredible amount of potential!

Inspection is by appointment, call Kies to arrange a time to suit on 08 8523 3777 available 7 days a week.

## **Land Size**

1229 m2