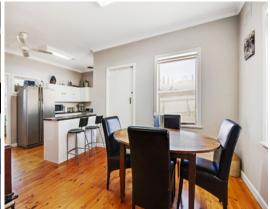

The updated kitchen has quality appliances, gas cooking and dishwasher all which overlooks the dining/meals area. The walk through study leads to an undercover rear yard, offering that extra space for the family perfect for entertaining.