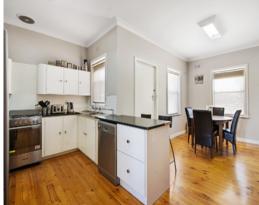

The updated kitchen has quality appliances, gas cooking and dishwasher all which overlooks the dining/meals area. The walk through study leads to an undercover rear yard, offering that extra space for the family perfect for entertaining.