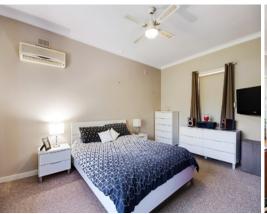

Featuring three spacious bedrooms, Bedroom 2 features a BIR, the bathroom is centrally located and has a separate toilet. The formal lounge is to the front of the home featuring 2.7m high ceilings and beautiful polished floors throughout. Heating & cooling is provided by split system's.