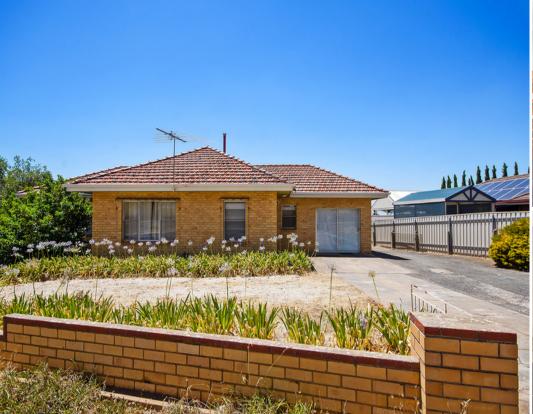

## THE OPPORTUNITIES ARE ENDLESS

\$299,950

This Brick veneer home with a large shed on a huge allotment of approx 1229 sqm is a chance must not be missed. Positioned close to the Main St of Gawler this also makes a great family home.

Featuring three spacious bedrooms, Bedroom 2 features a BIR, the bathroom is centrally located and has a separate toilet. The formal lounge is to the front of the home featuring 2.7m high ceilings and beautiful polished floors throughout. Heating & cooling is provided by split system's.

The main driveway leads to powered, concrete garage /shed, with this yard there is enough space for a boat, trailer or caravan. This is a fantastic block with an incredible amount of potential!

Inspection is by appointment, call Kies to arrange a time to suit on 08 8523 3777 available 7 days a week.