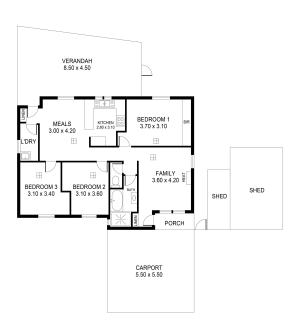

#### **Kies Real Estate**

enquiries@kies.com.au 08 8523 3777 3A Adelaide Road, Gawler 5118

House: 3 📇 1 🚅 2 📾

| AREAS (Approx,) | m <sup>s</sup> |
|-----------------|----------------|
| LIVING          | 96.46          |
| VERANDAH        | 38.25          |
| CARPORT         | 30.25          |
| PORCH           | 2.86           |
| SHEDS           | 25.25          |
| TOTAL           | 193.07         |