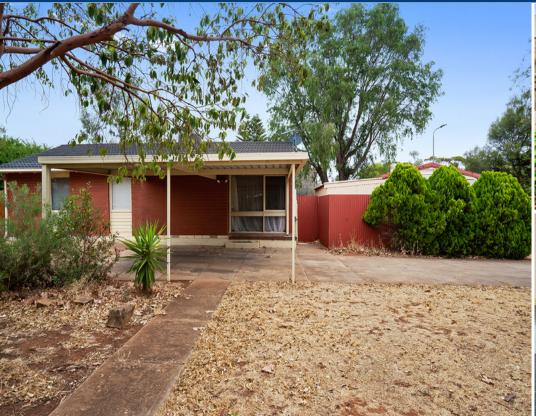

#### **Potential Plus!**

\$179,950

Set on a large corner allotment with subdivision potential (STCC) This 3 bedroom home, although in need of work, has been a great investment for its current owner, the property has been rented over 10 years at \$255 per week!

Now vacant it is an opportunity for it's new owner to re-decorate and take up residence or rent again as an investment. The house has a new Gas H.W.S, new ducted evaporative Air Con, double carport and a large shed with corner access. A great buy which could reap rewards for its new owner quickly.

# **Land Size**

754 m2