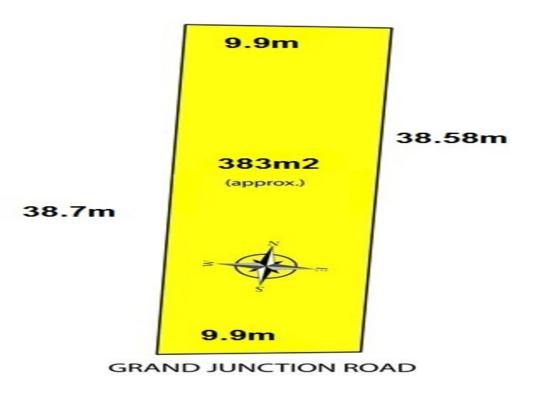

### **Exciting opportunity in Hope Valley!**

\$234,950

A wonderful opportunity to acquire this parcel of land now available in Hope Valley and ready for someone to build their dream home on!

This regular shaped flat allotment has a street frontage of approximately 9m and depth of approximately 39m, perfect for a larger family home. With a total size of approximately 383m2

# **Land Size**

383 m2