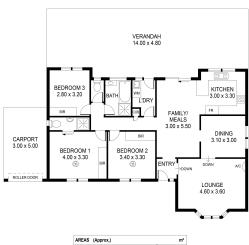

Built in 1991 and set on 1010m2 this charming home features 3 bedrooms, master with ensuite and all bedrooms with built in robes and ceiling fans. A neat, central kitchen, family bathroom, spacious formal lounge, and second family/dining room complete the home.

Completing the home is the large rear verandah, perfect for all your entertaining needs, well protected from the weather.

Properties such as this on a large parcel of land in the Barossa Valley get snapped up quick and this one won't last long.

# **Land Size**

1010 m2

# **Kies Real Estate**

enquiries@kies.com.au 08 8523 3777 3A Adelaide Road, Gawler 5118

| AREAS (Approx,) | m²     |
|-----------------|--------|
| LIVING          | 118.98 |
| VERANDAH        | 67.20  |
| CARPORT         | 15.00  |
| SHED            | 12.00  |
| TOTAL           | 213.18 |