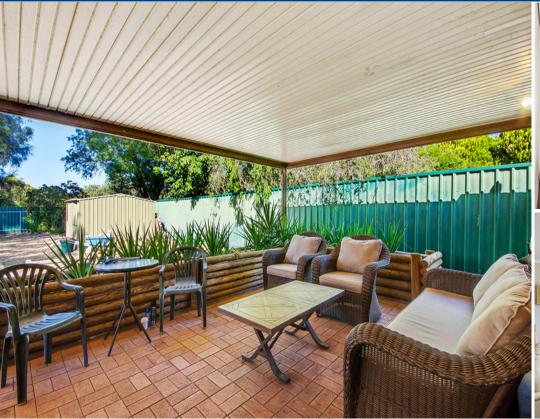

Completing the home is the large rear verandah, perfect for all your entertaining needs, well protected from the weather.

Properties such as this on a large parcel of land in the Barossa Valley get snapped up quick and this one won't last long.