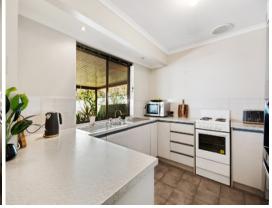

Built in 1991 and set on 1010m2 this charming home features 3 bedrooms, master with ensuite and all bedrooms with built in robes and ceiling fans. A neat, central kitchen, family bathroom, spacious formal lounge, and second family/dining room complete the home.