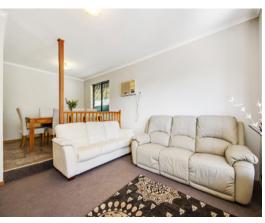

Built in 1991 and set on 1010m2 this charming home features 3 bedrooms, master with ensuite and all bedrooms with built in robes and ceiling fans. A neat, central kitchen, family bathroom, spacious formal lounge, and second family/dining room complete the home.

Completing the home is the large rear verandah, perfect for all your entertaining needs, well protected from the weather.

Properties such as this on a large parcel of land in the Barossa Valley get snapped up quick and this one won't last long.