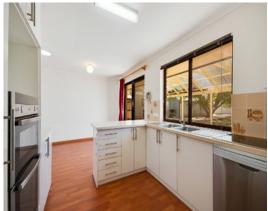

Built in 1990 and set on 1220m2 this charming home features 3 bedrooms, master with BIR and all bedrooms with ceiling fans. A newly refurbished kitchen, family bathroom, spacious formal lounge, and dining room complete the home. The house is serviced by a reverse cycle split system.