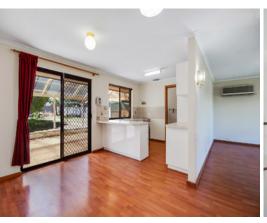

Built in 1990 and set on 1220m2 this charming home features 3 bedrooms, master with BIR and all bedrooms with ceiling fans. A newly refurbished kitchen, family bathroom, spacious formal lounge, and dining room complete the home. The house is serviced by a reverse cycle split system.