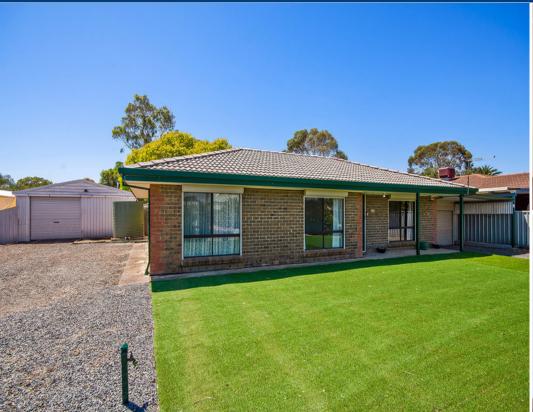

## **Glorious Country Living in the Perfect Location**

\$289,950

If you are looking for a large family home on an old-fashioned large block, then you can't go past this property. Located only 12 minutes north of Gawler in the increasingly popular town of Freeling, having local schools and shops within walking distance. With easy access to the new expressways, you are only a short drive from both the beautiful Barossa Valley and Adelaide CBD.

Built in 1990 and set on 1220m2 this charming home features 3 bedrooms, master with BIR and all bedrooms with ceiling fans. A newly refurbished kitchen, family bathroom, spacious formal lounge, and dining room complete the home. The house is serviced by a reverse cycle split system.

Completing the home is the large rear pitched roof verandah, perfect for all your entertaining needs, well protected from the weather.

Outside adds further appeal to the property, with an enclosed carport with through access. A spacious 7.5mx7m work shed with power plus a 6mx6 Shed with power also perfect for all your needs. The property also offers the added bonus of side access to the property ideal for a boat or caravan.