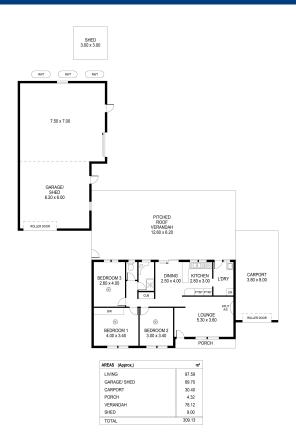

Built in 1990 and set on 1220m2 this charming home features 3 bedrooms, master with BIR and all bedrooms with ceiling fans. A newly refurbished kitchen, family bathroom, spacious formal lounge, and dining room complete the home. The house is serviced by a reverse cycle split system.

Completing the home is the large rear pitched roof verandah, perfect for all your entertaining needs, well protected from the weather.

Outside adds further appeal to the property, with an enclosed carport with through access. A spacious 7.5mx7m work shed with power plus a 6mx6 Shed with power also perfect for all your needs. The property also offers the added bonus of side access to the property ideal for a boat or caravan.

## **Land Size**

1220 m2