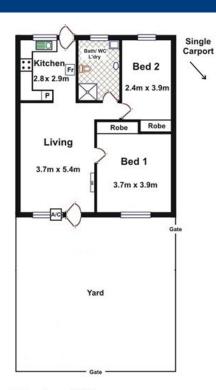

The unit comprises of two bedrooms, both with new built-in robes, a spacious lounge room, and kitchen.

The yard is secure and private, there is access out to the allocated undercover car park, and pets are permitted in this complex.

#### Total Approx Living Area - 67.83sqm

Please Note: Every care has been taken to verify the correctness of the areas and details used in this leaflet. No warranty or representation is given or made as to the correctness of the information supplied and neither the owners, illustrator nor the Agent accept responsibility for errors or omissions. The sketch is illustration purposes only and intending purchasers should satisfy themsetwes independently regarding iszes, layout and location of the property. Please check with local council that all structures are approved by council.