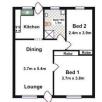

The unit comprises of two bedrooms, both with new built-in robes, a spacious lounge room, and kitchen.

The yard is secure and private, there is access out to the allocated undercover car park, and pets are permitted in this complex.

## Total Approx Living Area - 69.80 sqm