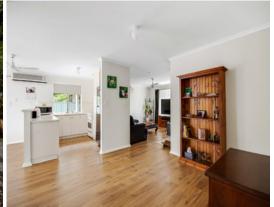

## **Hidden Gem!**

\$399,950

Set well back from the road at the end of a sweeping gravel driveway, this 3 bedroom home offers seclusion and privacy.

Built in the year 2000, the main bedroom has walk-in robe and ensuite-access to the two-way bathroom, formal lounge with slow-combustion heater, open plan kitchen/dining/family area, together with rumpus which would make an ideal home office or fourth bedroom.