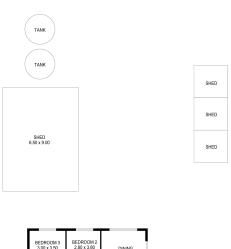

There is also two split systems and ceiling fans throughout, to ensure year round comfort. Set on well over half an acre, the property boasts established gardens 22,000L of rainwater storage, a 6.5 x 9 m shed with concrete floor and other sundry shedding.

## **Land Size**

2388 m2