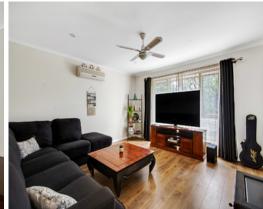

## **Hidden Gem!**

\$399,950

Set well back from the road at the end of a sweeping gravel driveway, this 3 bedroom home offers seclusion and privacy.

Built in the year 2000, the main bedroom has walk-in robe and ensuite-access to the two-way bathroom, formal lounge with slow-combustion heater, open plan kitchen/dining/family area, together with rumpus which would make an ideal home office or fourth bedroom.

There is also two split systems and ceiling fans throughout, to ensure year round comfort. Set on well over half an acre, the property boasts established gardens 22,000L of rainwater storage, a 6.5 x 9 m shed with concrete floor and other sundry shedding.