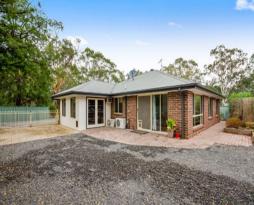

## **Hidden Gem!**

\$399,950

Set well back from the road at the end of a sweeping gravel driveway, this 3 bedroom home offers seclusion and privacy.

Built in the year 2000, the main bedroom has walk-in robe and ensuite-access to the two-way bathroom, formal lounge with slow-combustion heater, open plan kitchen/dining/family area, together with rumpus which would make an ideal home office or fourth bedroom.

There is also two split systems and ceiling fans throughout, to ensure year round comfort. Set on well over half an acre, the property boasts established gardens 22,000L of rainwater storage, a 6.5 x 9 m shed with concrete floor and other sundry shedding.