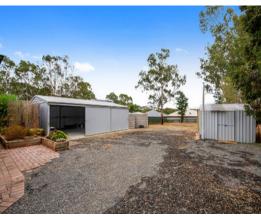

There is also two split systems and ceiling fans throughout, to ensure year round comfort. Set on well over half an acre, the property boasts established gardens 22,000L of rainwater storage, a 6.5 x 9 m shed with concrete floor and other sundry shedding.