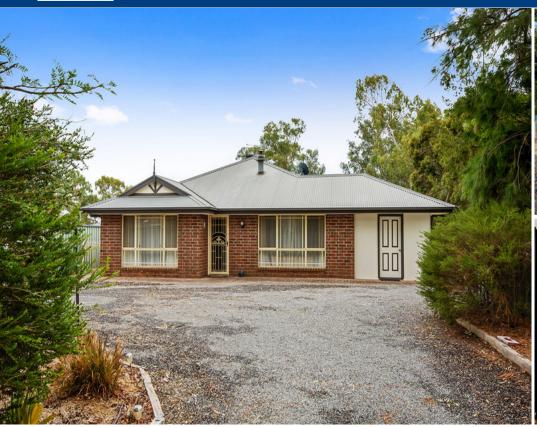

## **Hidden Gem!**

\$399,950

Set well back from the road at the end of a sweeping gravel driveway, this 3 bedroom home offers seclusion and privacy.

Built in the year 2000, the main bedroom has walk-in robe and ensuite-access to the two-way bathroom, formal lounge with slow-combustion heater, open plan kitchen/dining/family area, together with rumpus which would make an ideal home office or fourth bedroom.

There is also two split systems and ceiling fans throughout, to ensure year round comfort. Set on well over half an acre, the property boasts established gardens 22,000L of rainwater storage, a 6.5 x 9 m shed with concrete floor and other sundry shedding.

Recently re-furbished this home wants for nothing, with abundant space, it is both peaceful and convenient.

Inspection is open by appointment so call today to arrange a time to suit, you will not be disappointed.