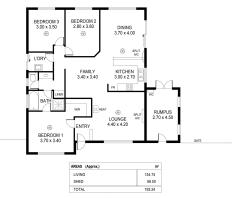

## **Hidden Gem!**

\$399,950

Set well back from the road at the end of a sweeping gravel driveway, this 3 bedroom home offers seclusion and privacy.

Built in the year 2000, the main bedroom has walk-in robe and ensuite-access to the two-way bathroom, formal lounge with slow-combustion heater, open plan kitchen/dining/family area, together with rumpus which would make an ideal home office or fourth bedroom.

There is also two split systems and ceiling fans throughout, to ensure year round comfort. Set on well over half an acre, the property boasts established gardens 22,000L of rainwater storage, a 6.5 x 9 m shed with concrete floor and other sundry shedding.