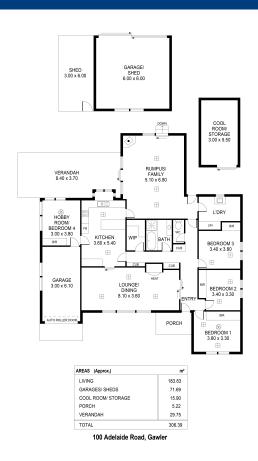

The home offers 4 bedrooms, formal lounge and large family/rumpus. It has great shedding and rear access as well.

Expressions of Interest are invited and close on the 27th March, 2020, unless sold prior. Don't delay and miss out! Inspection is welcomed.

Upcoming Inspections Inspect by appointment, contact agent.

Land Size 1210 m2