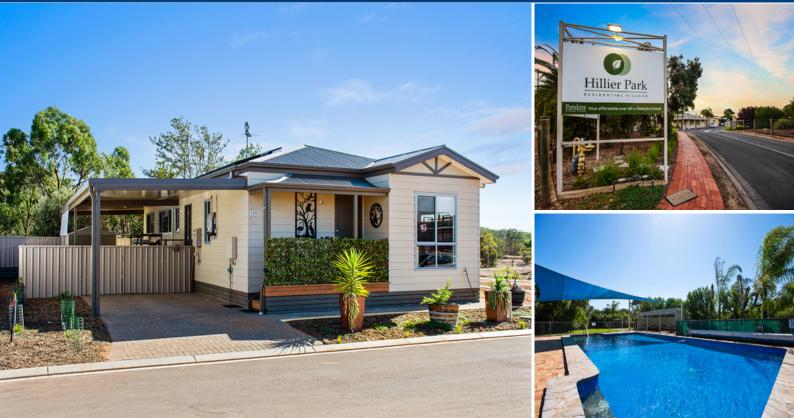

## Retirement: 3 📇 2 🛁 1 🛱

Hillier Park Heaven! \$299,950

Located in Hillier Park Residential Village on arguably the best of all sites, this brand new all steel home is absolutely stunning boasting 3 generous bedrooms and wonderful open-plan living. The combined lounge/dining is over looked by the sparkling kitchen complete with Stainless Steel appliances. There is a split system for heating and cooling and a beautiful ensuite and the main bathroom has floor to ceiling tiles.

No expense has been spared with all fixtures & fittings being of the highest standard. There is a phenomenal outdoor entertaining area, a 3.4m x 10.5m oziwood deck which is completely enclosed for year round comfort and takes in the amazing unbroken views of the parks reserve.

Together with a 6kw solar system this is not only affordable but economical too!

All in all this property has everything and is sure to tick all of your boxes, inspection is by appointment so call today to arrange yours. You will not be disappointed! RLA 249396