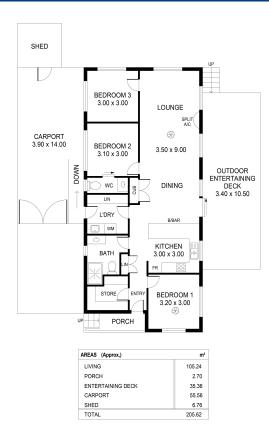

## Retirement: 3 📇 2 🛁 1 🛱

Hillier Park Heaven! \$299,950

Located in Hillier Park Residential Village on arguably the best of all sites, this brand new all steel home is absolutely stunning boasting 3 generous bedrooms and wonderful open-plan living. The combined lounge/dining is over looked by the sparkling kitchen complete with Stainless Steel appliances. There is a split system for heating and cooling and a beautiful ensuite and the main bathroom has floor to ceiling tiles.

No expense has been spared with all fixtures & fittings being of the highest standard. There is a phenomenal outdoor entertaining area, a 3.4m x 10.5m oziwood deck which is completely enclosed for year round comfort and takes in the amazing unbroken views of the parks reserve.