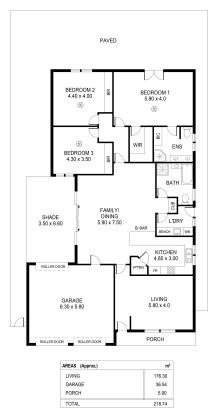

The main bedroom is huge and offers an ensuite, walk in robe with French doors accessing the rear paved courtyard, it would easily accommodate a king size bed and a parents retreat. Bedrooms 2 & 3 are also generous with built in robes in each. There is a large formal lounge as a second living area, together with a wonderful open-plan family/dining and kitchen area which is bound to be the life center of this stunning home.

Upcoming Inspections Inspect by appointment, contact agent.

Land Size 450 m2