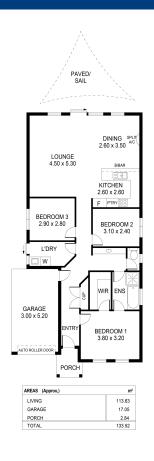

Comprising of three bedrooms, main with WIR, a neutral modern kitchen, with open living and meals area, heating and cooling provided by a split system reverse cycle Air Conditioner. A single lock-up garage and a small courtyard out the back complete the home.

# **Land Size**

328 m2