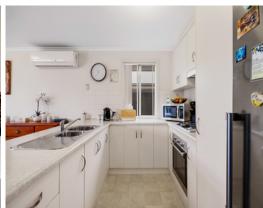

Comprising of three bedrooms, main with WIR, a neutral modern kitchen, with open living and meals area, heating and cooling provided by a split system reverse cycle Air Conditioner. A single lock-up garage and a small courtyard out the back complete the home.