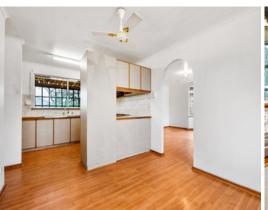

Built in 1984, this comfortable two bedroom home features, kitchen, dine/meals area and separate lounge area. All serviced by reverse cycle split air conditioning and a new wood combustion heater. It has new floating floor throughout with the family bathroom just upgraded.