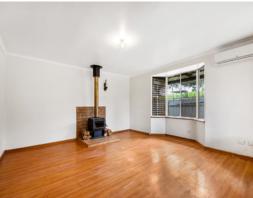

Built in 1984, this comfortable two bedroom home features, kitchen, dine/meals area and separate lounge area. All serviced by reverse cycle split air conditioning and a new wood combustion heater. It has new floating floor throughout with the family bathroom just upgraded.