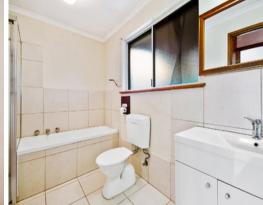

Built in 1984, this comfortable two bedroom home features, kitchen, dine/meals area and separate lounge area. All serviced by reverse cycle split air conditioning and a new wood combustion heater. It has new floating floor throughout with the family bathroom just upgraded.