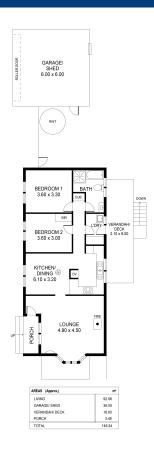

Built in 1984, this comfortable two bedroom home features, kitchen, dine/meals area and separate lounge area. All serviced by reverse cycle split air conditioning and a new wood combustion heater. It has new floating floor throughout with the family bathroom just upgraded.

There is also a large 6m x 6m garage on the side of the allotment, leaving plenty of space for other toys to be stored.

With views over the expansive farmlands of the north, this unique property is the ideal country escape.

## **Land Size**

976 m2