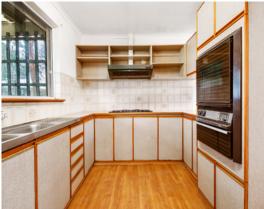

Built in 1984, this comfortable two bedroom home features, kitchen, dine/meals area and separate lounge area. All serviced by reverse cycle split air conditioning and a new wood combustion heater. It has new floating floor throughout with the family bathroom just upgraded.