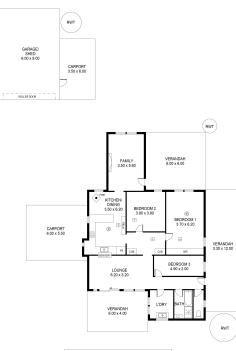

## Kies Real Estate

enquiries@kies.com.au 08 8523 3777 3A Adelaide Road, Gawler 5118

| AREAS (Approx,) | m      |
|-----------------|--------|
| LIVING          | 156.66 |
| VERANDAHS       | 99.60  |
| GARAGE/ SHED    | 54.00  |
| CARPORTS        | 54.00  |
| TOTAL           | 364.26 |