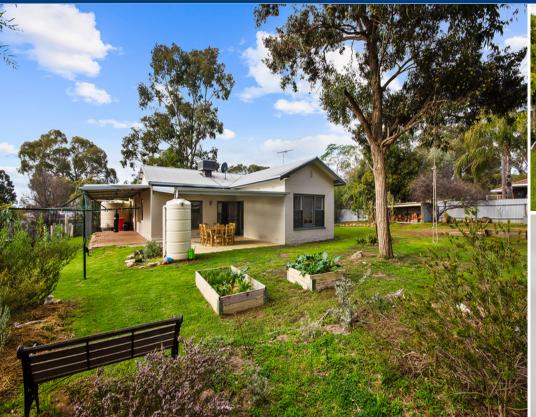

## Lyndoch,

House: 3 🚝 1 🛒 4 🛱

Idyllic Barossa Beauty! \$349,950

Wow! Nestled in a quiet court this circa 1880 stone cottage is quite the find. Set on a huge allotment (1235m2) there is ample room for the whole family. The home currently offers 3 bedrooms, but if a fourth is required the main could be easily divided to accommodate. The large country-style kitchen is simply stunning, recently refurbished throughout with stainless steel wall oven, gas hot plates and dishwasher included.

Outside there are three separate verandahs for entertaining year round, a super high double carport perfect for recreational vehicles and a 6m x 9m workshop with adjoining carport.

This property has it all, location, size and convenience. Inspection is by appointment, so call