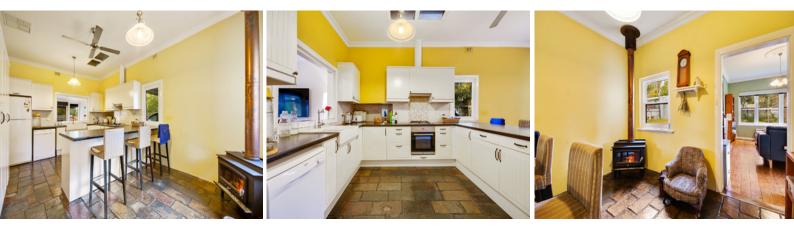

## Lyndoch,

House: 3 🚝 1 🛒 4 🛱

Idyllic Barossa Beauty! \$349,950

Wow! Nestled in a quiet court this circa 1880 stone cottage is quite the find. Set on a huge allotment (1235m2) there is ample room for the whole family. The home currently offers 3 bedrooms, but if a fourth is required the main could be easily divided to accommodate. The large country-style kitchen is simply stunning, recently refurbished throughout with stainless steel wall oven, gas hot plates and dishwasher included.

Boasting high ceilings and polished floorboards the home oozes charm of yesteryear, with ornate ceiling rose and fire place in the family room, an exposed stone wall in the formal lounge it offers much more than your average new build of today, but still with the creature comforts of ducted A/C and slow combustion heating with heat transfer.