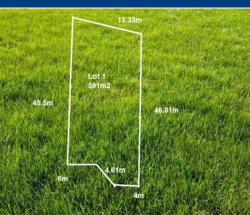

We'll get you where you want to go!

3A Adelaide Rd, Gawler

(08) 8523 3777

www.kies.com.au







## **NEW RELEASE - FINAL LAST BLOCKS LYNDOCH RISE!**

\$139,950

In a beautiful, peaceful location with panoramic views of the Barossa Ranges, this final land release offers you a choice from 5 prime allotments ranging in size from 517m2 to 591m2 with prices at \$139,950. These allotments are fully serviced with power, water, common effluent and conveniently located in the Barossa Valley and close to Gawler, this final land release offers you convenient country living with peace and quiet.

Imagine waking up to the views of the misty ranges over lush green Barossa vineyards, this has to be the perfect location to build your dream home in the beauty of the of the Barossa Valley. Just think of what living in the Barossa has to offer. Relax and visit local wineries, take in the Barossa Va