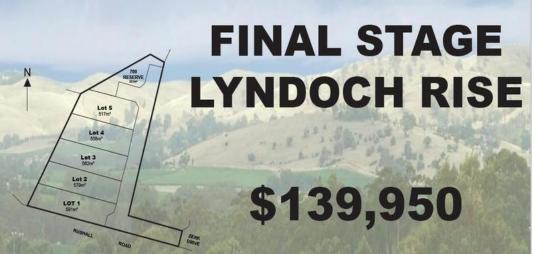

## **NEW RELEASE - FINAL LAST BLOCKS LYNDOCH RISE!**

\$139,950

In a beautiful, peaceful location with panoramic views of the Barossa Ranges, this final land release offers you a choice from 5 prime allotments ranging in size from 517m2 to 591m2 with prices at \$139,950. These allotments are fully serviced with power, water, common effluent and conveniently located in the Barossa Valley and close to Gawler, this final land release offers you convenient country living with peace and quiet.