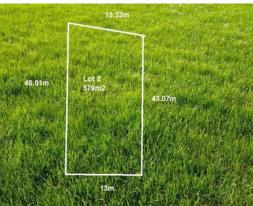

## **NEW RELEASE - FINAL LAST BLOCKS LYNDOCH RISE!**

\$139,950

In a beautiful, peaceful location with panoramic views of the Barossa Ranges, this final land release offers you a choice from 5 prime allotments ranging in size from 517m2 to 591m2 with prices at \$139,950. These allotments are fully serviced with power, water, common effluent and conveniently located in the Barossa Valley and close to Gawler, this final land release offers you convenient country living with peace and quiet.