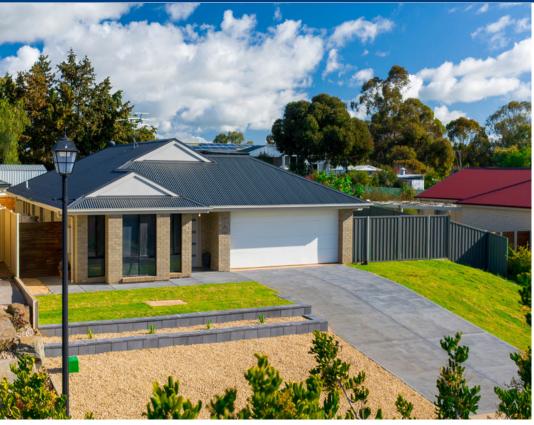

## A Matter of Lifestyle

\$379,950

Located on the edge of the beautiful Barossa Valley in the township of Greenock, this property is conveniently close to the local school, parks and shops but still lets you breathe in that fresh country air.

This stunning 2014 built home is set on 800m2 and boasts 3 spacious sized bedrooms, master complete with walk-in robe and ensuite, bedrooms 2 and 3 are complete with built-in robes.

The formal lounge leads into the open plan area comprising of the dining/family and kitchen which is modern and practical with no expense spared with quality fixtures and fittings throughout and plenty of storage space. This area receives an abundance of natural light from the large bay window, and sliding doors that lead outside to the stunning A-frame pergola, with decking and surrounded by low maintenance gardens. This is the perfect place for entertaining and enjoying those long summer evenings which are just around the corner!

The home is serviced by ducted reverse cycle heating and cooling and rainwater 15000L plumped directly into the house. Outside offers a double carport with side access available to a custom built your own shed if desired.