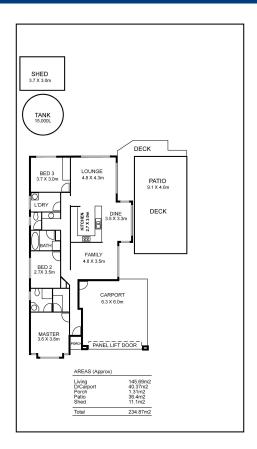

This stunning 2014 built home is set on 800m2 and boasts 3 spacious sized bedrooms, master complete with walk-in robe and ensuite, bedrooms 2 and 3 are complete with built-in robes.

The formal lounge leads into the open plan area comprising of the dining/family and kitchen which is modern and practical with no expense spared with quality fixtures and fittings throughout and plenty of storage space. This area receives an abundance of natural light from the large bay window, and sliding doors that lead outside to the stunning A-frame pergola, with decking and surrounded by low maintenance gardens. This is the perfect place for entertaining and enjoying those long summer evenings which are just around the corner!

The home is serviced by ducted reverse cycle heating and cooling and rainwater 15000L plumped directly into the house. Outside offers a double carport with side access available to a custom built your own shed if desired.

## **Land Size**

800 m2