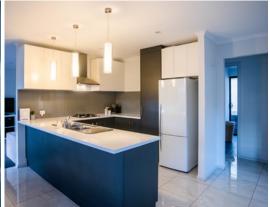

This stunning 2014 built home is set on 800m2 and boasts 3 spacious sized bedrooms, master complete with walk-in robe and ensuite, bedrooms 2 and 3 are complete with built-in robes.

The formal lounge leads into the open plan area comprising of the dining/family and kitchen which is modern and practical with no expense spared with quality fixtures and fittings throughout and plenty of storage space. This area receives an abundance of natural light from the large bay window, and sliding doors that lead outside to the stunning A-frame pergola, with decking and surrounded by low maintenance gardens. This is the perfect place for entertaining and enjoying those long summer evenings which are just around the corner!