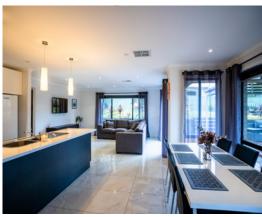

This stunning 2014 built home is set on 800m2 and boasts 3 spacious sized bedrooms, master complete with walk-in robe and ensuite, bedrooms 2 and 3 are complete with built-in robes.

The formal lounge leads into the open plan area comprising of the dining/family and kitchen which is modern and practical with no expense spared with quality fixtures and fittings throughout and plenty of storage space. This area receives an abundance of natural light from the large bay window, and sliding doors that lead outside to the stunning A-frame pergola, with decking and surrounded by low maintenance gardens. This is the perfect place for entertaining and enjoying those long summer evenings which are just around the corner!