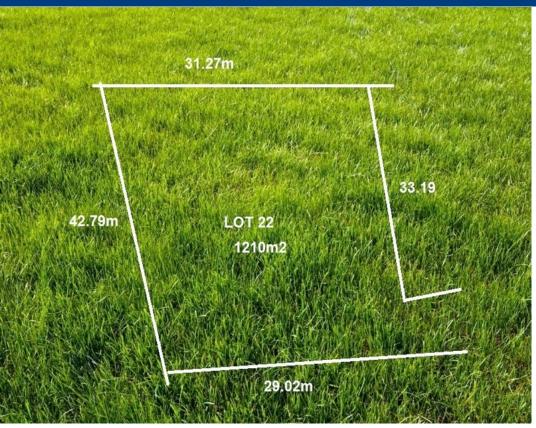

### SANDY CREEK ? 1210m2 Block

\$160,000

1210m2 is becoming hard to come by within the Barossa Valley, and with this allotment situated between Gawler, Lyndoch and Sandy Creek, you are treated to a rural outlook, in a convenient location, close to local schools, and convenience stores, and only a few minutes from cafes, restaurants and more.

# **Land Size**

1210 m2