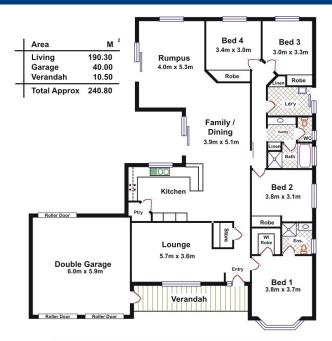

Perfectly positioned in a quiet cul-de-sac, this immaculate home is ideal for the young family, this four bedroom home offers main with ensuite and walk-in robe, bedrooms 2, 3, and 4 with built-in robes, formal lounge, huge open living comprising of games room / family area / meals / dining, and kitchen with stainless steel appliances.

Together with high ceilings throughout, double garage under the main roof, and ducted reverse cycle air conditioning, this home has wonderful street appeal and would be the perfect family home, giving everyone space in a safe and secluded environment.

## **Land Size**

702 m2