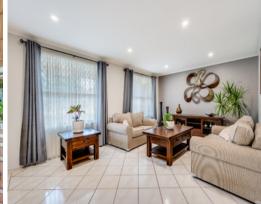

There are three separate living areas, a formal lounge at the front of the house, a spacious dining room adjacent to the kitchen and fabulous family/living room at the rear of the home. The kitchen is every home cook's dream, vast amounts of cupboard space, breakfast bar and walk in pantry.