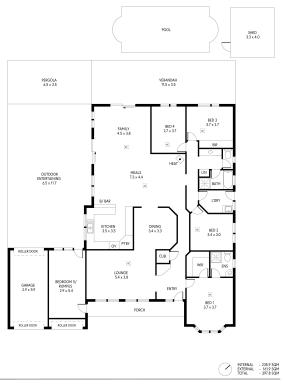

Set on 768m2, this property is located in the prestigious suburb of Evanston Park and is a stone's throw away from Trinity College, Starplex Recreation Complex and brand new shopping precincts.

The home consists of a magnificent 24 squares of living space. It includes 4 large bedrooms, an ensuite and walk-in-robe in the master king bedroom. The spacious 2 way family bathroom is situated between bedrooms 2, 3 and 4 bedroom 3 with built in robes all situated away from the family areas.

There are three separate living areas, a formal lounge at the front of the house, a spacious dining room adjacent to the kitchen and fabulous family/living room at the rear of the home. The kitchen is every home cook's dream, vast amounts of cupboard space, breakfast bar and walk in pantry.