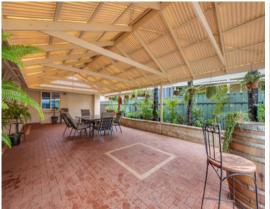

There are three separate living areas, a formal lounge at the front of the house, a spacious dining room adjacent to the kitchen and fabulous family/living room at the rear of the home. The kitchen is every home cook's dream, vast amounts of cupboard space, breakfast bar and walk in pantry.