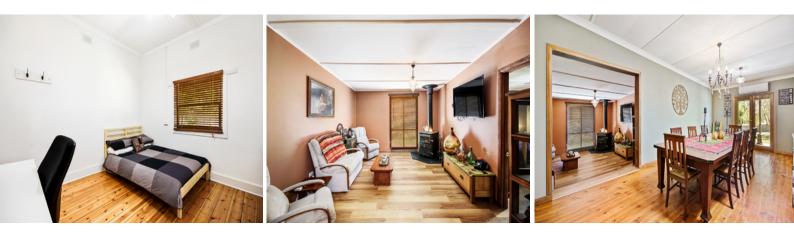

Built in 1910 this well presented home boasts five bedrooms, with the spacious master boasting a large built-in-robe. Bedroom three also offers a built in robe whilst bedrooms one, two and three including ceiling fans.

If you love to host dinner parties, the large and spacious open plan dining, lounge and family living area is perfect for such an event. You'll be able to explore every culinary dream you've ever had in your spacious country style kitchen, complete with dishwasher and ample cupboard space.

Live in all-year-round comfort with 3x split system Air Conditioning, a combustion heater as well as a massive wood-fire heater and fireplace situated in the Lounge area.

The entertainers will be in paradise with a spacious veranda; ideal for family barbeque or hosting the next cricket game. This massive backyard is complimented beautifully with a double garage and pit, a large work-shop shed; topped off by a 4 bay Besser Brick implement shed which is ideal for storage of boats, caravans or anything in between.