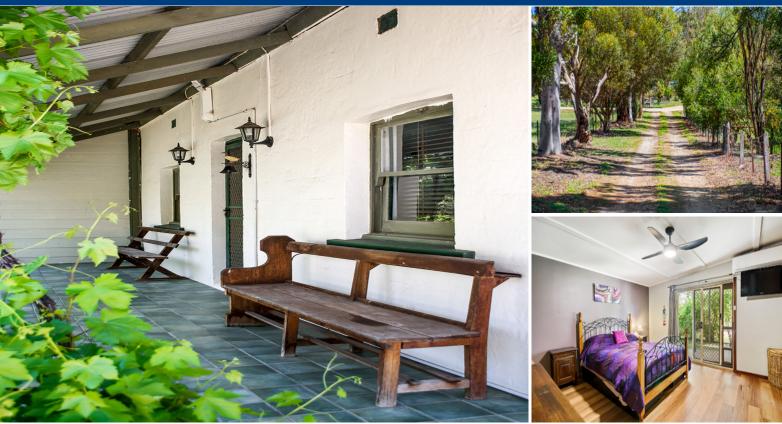

Built in 1910 this well presented home boasts five bedrooms, with the spacious master boasting a large built-in-robe. Bedroom three also offers a built in robe whilst bedrooms one, two and three including ceiling fans.

If you love to host dinner parties, the large and spacious open plan dining, lounge and family living area is perfect for such an event. You'll be able to explore every culinary dream you've ever had in your spacious country style kitchen, complete with dishwasher and ample cupboard space.

Live in all-year-round comfort with 3x split system Air Conditioning, a combustion heater as well as a massive wood-fire heater and fireplace situated in the Lounge area.

The entertainers will be in paradise with a spacious veranda; ideal for family barbeque or hosting the next cricket game. This massive backyard is complimented beautifully with a double garage and pit, a large work-shop shed; topped off by a 4 bay Besser Brick implement shed which is ideal for storage of boats, caravans or anything in between.