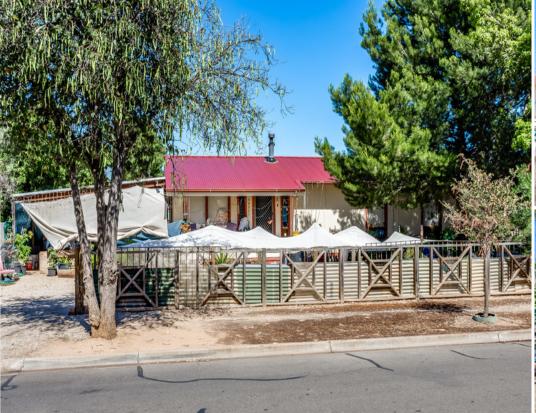

### More than meets the eye

\$219,950

This is a wonderful opportunity for the lucky purchaser to reap the rewards for a little bit of ?elbow grease' and vision.

The property offers a 3 bedroom home, 9mx6m and double carport all on a large established allotment. The home has recently been re-roofed and new gutters fitted, internally the home requires some refurbishment, but is fully functional as is, and has heating, cooling a modest kitchen, laundry and bathroom with separate toilet.

Outside there is a rear deck, a great 9mx6m shed with power and cement floor which has vehicle assess through the double carport.

The property is currently tenanted on a periodic lease, so your choice to rent out or move in, either way this buy promises to be a wise investment.