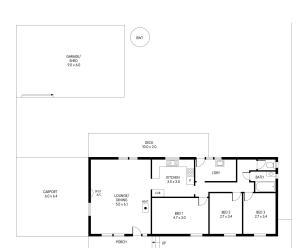

House: 3 🚝 1 🚅 2 ਓ

### More than meets the eye

\$219,950

This is a wonderful opportunity for the lucky purchaser to reap the rewards for a little bit of ?elbow grease' and vision.

The property offers a 3 bedroom home, 9mx6m and double carport all on a large established allotment. The home has recently been re-roofed and new gutters fitted, internally the home requires some refurbishment, but is fully functional as is, and has heating, cooling a modest kitchen, laundry and bathroom with separate toilet.

Outside there is a rear deck, a great 9mx6m shed with power and cement floor which has vehicle assess through the double carport.

The property is currently tenanted on a periodic lease, so your choice to rent out or move in, either way this buy promises to be a wise investment.

# **Land Size**

735 m2