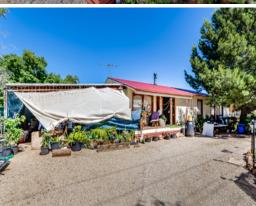

### More than meets the eye

\$219,950

This is a wonderful opportunity for the lucky purchaser to reap the rewards for a little bit of ?elbow grease' and vision.

The property offers a 3 bedroom home, 9mx6m and double carport all on a large established allotment. The home has recently been re-roofed and new gutters fitted, internally the home requires some refurbishment, but is fully functional as is, and has heating, cooling a modest kitchen, laundry and bathroom with separate toilet.

Outside there is a rear deck, a great 9mx6m shed with power and cement floor which has vehicle assess through the double carport.

The property is currently tenanted on a periodic lease, so your choice to rent out or move in, either way this buy promises to be a wise investment.