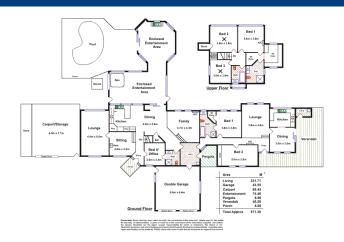

## Two homes, one property

\$699,950

In uncertain times, this is the perfect opportunity to have all of your loved ones close.

Set on 1 1/4 acres (5.033m2) this impressive property offers two stunning homes, ideal for a large or extended family, a second income, or just room to move, this property is sure to tick all the boxes.

The main two storey residence boasts 4 bedrooms, master with his and her walk-in-robes and ensuite.

A wonderful open-plan kitchen, dining with sunken lounge together with family and large rumpus it is a spacious quality home with excellent fixtures and fittings.

This exceptional quality is continued through the second residence, comprising of two large bedrooms, master with two-way bathroom with shower and bath. Large formal lounge, separate dining and second full kitchen with adjoining laundry.

As expected the property also offers a superb enclosed entertaining area for year-round comfort complete with spa, sauna and outdoor solar-heated pool.

With over 570m? under roof this amazing property needs to be seen to be truly appreciated, a rarity not only in size but in its quality and ability to accommodate so many different situations and requirements.