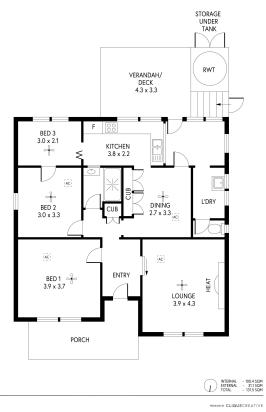

# Old Charm, New Development!

\$299,950

This solid brick 3 bedroom home is the original dwelling of this wonderful sub division in Sandy Creek. The property is now set on a generous 1200m2, as all the newly developed vacant allotments. The home has a brand new enviro cycle and will be completely re-fenced. Offering 3 bedrooms, formal lounge, formal dining and modern kitchen this is an opportunity to enter a prestigious new estate without all the hassles of building from scratch! Add on or simply refresh, the home offers lots of character and charm and will certainly reap rewards once surrounded by new homes.

Upcoming Inspections Inspect by appointment, contact agent.

Land Size 1200 m2