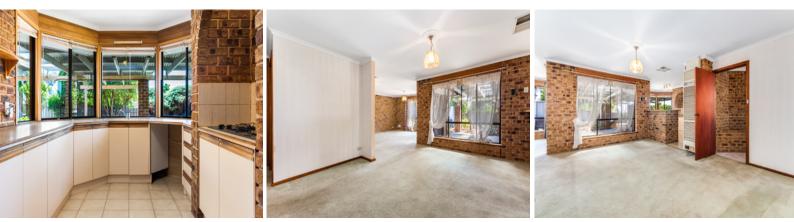

Ideal for the growing family the home boasts 5 bedrooms including a spacious master with walk-in robe and ensuite, with bedrooms 2 and 3 featuring built-in robes.

There are 3 living areas comprising of formal lounge an open-plan meals /family living area adjacent to the centrally located large kitchen complete with walk-in pantry, gas cooktop, breakfast bar and large window overlooking the outdoor entertaining area, the large living/games and formal dining areas complete the home.