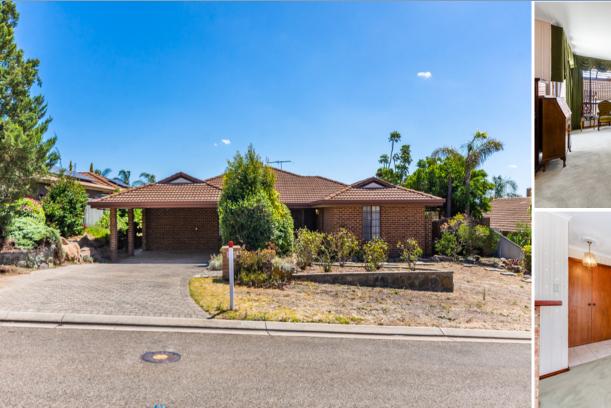

## Gawler East,

Family Delights! \$400,000

Set on a 800m2 allotment, this family home is located in a beautiful street and is within walking distance to local schools, parks, walking trails and the Main Street of Gawler.

The home is serviced by ducted evaporative air conditioning and a gas wall furnace heating providing comfort year-round.

Outdoors is just as impressive, there is a double carport under the main roof, a rear verandah perfect for your family/entertaining needs, garden shed and all surrounded by established gardens and fruit trees.