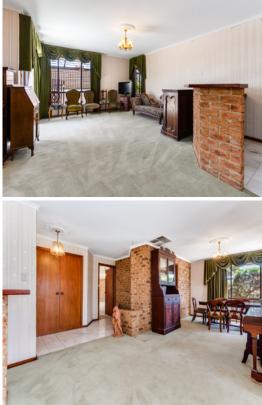

Ideal for the growing family the home boasts 5 bedrooms including a spacious master with walk-in robe and ensuite, with bedrooms 2 and 3 featuring built-in robes.

There are 3 living areas comprising of formal lounge an open-plan meals /family living area adjacent to the centrally located large kitchen complete with walk-in pantry, gas cooktop, breakfast bar and large window overlooking the outdoor entertaining area, the large living/games and formal dining areas complete the home.

The home is serviced by ducted evaporative air conditioning and a gas wall furnace heating providing comfort year-round.

Outdoors is just as impressive, there is a double carport under the main roof, a rear verandah perfect for your family/entertaining needs, garden shed and all surrounded by established gardens and fruit trees.