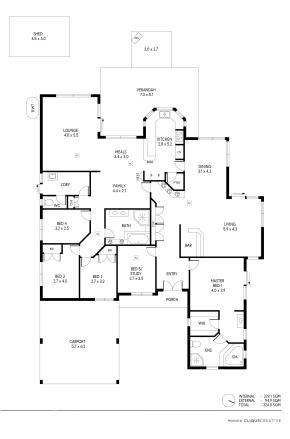

Ideal for the growing family the home boasts 5 bedrooms including a spacious master with walk-in robe and ensuite, with bedrooms 2 and 3 featuring built-in robes.

There are 3 living areas comprising of formal lounge an open-plan meals /family living area adjacent to the centrally located large kitchen complete with walk-in pantry, gas cooktop, breakfast bar and large window overlooking the outdoor entertaining area, the large living/games and formal dining areas complete the home.

Upcoming Inspections Inspect by appointment, contact agent.

Land Size 800 m2