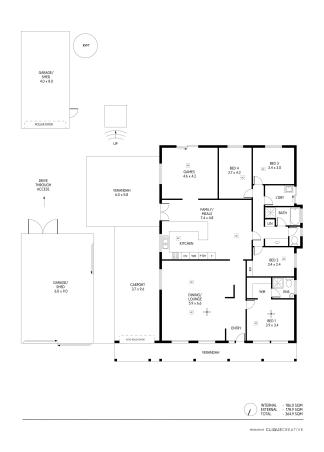

With 4 Generous bedrooms, main with ensuite & walk in robe, a huge formal lounge/dining together with spacious kitchen and meals adjoining the games room which has access to the stunning established gardens. Outside, literally no stone has been left unturned! Offering the perfect ?A? frame pergola for entertaining all year round.

A Single carport & 6m x 9m double garage with vehicle access to a second 4m x 8m workshop, it really is an awesome set up, sure to tick all the boxes of the astute buyer. There is ducted reverse cycle heating and cooling, solar hot water and a 1.5 KW Solar System giving great returns. Perfectly secure with an alarm system all located in the beautiful Barossa township of Lyndoch.

## **Land Size**

1020 m2