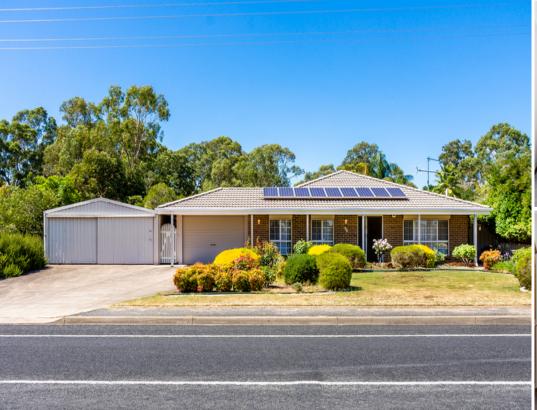

## **Immaculately Presented!**

\$449,950

You can always tell when a house has been prepared for sale, as opposed to those few which do not need to be, because they have always been maintained and presented beautifully? as has this wonderful home. Set on over a quarter of an acre this 1994 built home presents like a house 27 months old not 27 years!

With 4 Generous bedrooms, main with ensuite & walk in robe, a huge formal lounge/dining together with spacious kitchen and meals adjoining the games room which has access to the stunning established gardens. Outside, literally no stone has been left unturned! Offering the perfect ?A? frame pergola for entertaining all year round.

A Single carport & 6m x 9m double garage with vehicle access to a second 4m x 8m workshop, it really is an awesome set up, sure to tick all the boxes of the astute buyer. There is ducted reverse cycle heating and cooling, solar hot water and a 1.5 KW Solar System giving great returns. Perfectly secure with an alarm system all located in the beautiful Barossa township of Lyndoch.