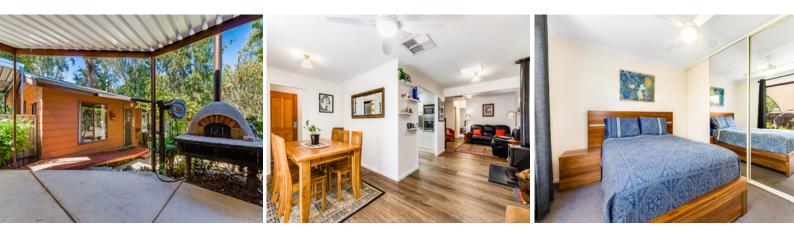

The main home features four generous bedrooms, main with ensuite & built-in-robe, walk-in-robe to bedroom 2 and ceiling fans throughout. Having been extended and refurbished the home is immaculate, modern and very functional, with a central kitchen adjoining a meals area and a spacious formal dining and family room.

The Granny Flat boasts a further bedroom, bathroom, kitchen and a living area, ideal for extended family or guests. Both residences have a slow/comb heating together with a split/sys in the Granny flat and a ducted/evap to the main house and electricity bills are kept to a minimum with a 4kw solar system included. There is ample space on this huge allotment, with plenty of parking and a side access if ever required.