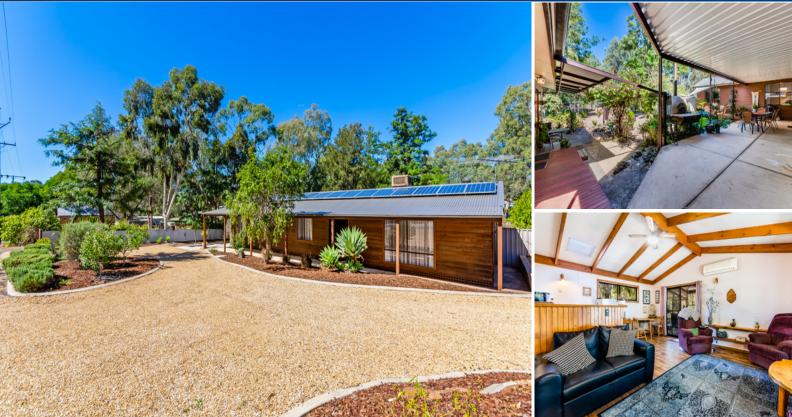

## Two Homes-Large Block! \$465,000

Set on over a third of an acre, this stunning property is truly unique, offering a four bedroom home and a completely separate self-contained Granny Flat plus an array of porches, decks and verandah's.

The main home features four generous bedrooms, main with ensuite & built-in-robe, walk-in-robe to bedroom 2 and ceiling fans throughout. Having been extended and refurbished the home is immaculate, modern and very functional, with a central kitchen adjoining a meals area and a spacious formal dining and family room.

The Granny Flat boasts a further bedroom, bathroom, kitchen and a living area, ideal for extended family or guests. Both residences have a slow/comb heating together with a split/sys in the Granny flat and a ducted/evap to the main house and electricity bills are kept to a minimum with a 4kw solar system included. There is ample space on this huge allotment, with plenty of parking and a side access if ever required.