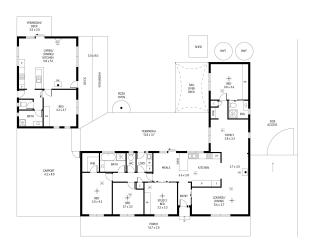

The main home features four generous bedrooms, main with ensuite & built-in-robe, walk-in-robe to bedroom 2 and ceiling fans throughout. Having been extended and refurbished the home is immaculate, modern and very functional, with a central kitchen adjoining a meals area and a spacious formal dining and family room.

The Granny Flat boasts a further bedroom, bathroom, kitchen and a living area, ideal for extended family or guests. Both residences have a slow/comb heating together with a split/sys in the Granny flat and a ducted/evap to the main house and electricity bills are kept to a minimum with a 4kw solar system included. There is ample space on this huge allotment, with plenty of parking and a side access if ever required.